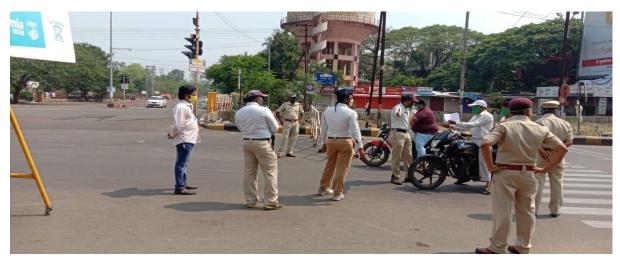

## CORONA WARRIORS

## 2020-2021

At the crucial moment of Corona Pandemic the teachers and students of BVDU, College of Nursing, Sangli helped the RTO's of Sangli district to manage the crowd durng lockdown. The helping hand and support during this phase was greatly appreciated by the police.