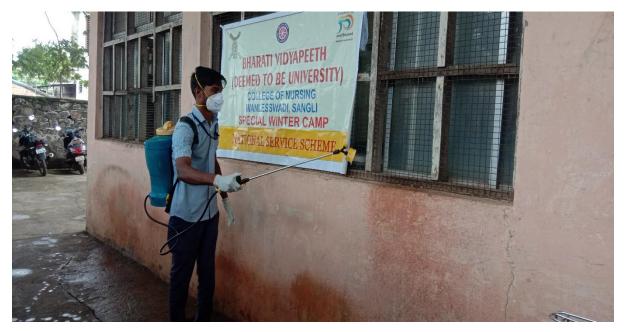

## CLEANLINESS OF PRIMARY HEALTH CENTRE

MENTAL HEALTH DAY

Comorbidity survey was conducted by staff and students who checked the vitals at door to door and assisted the people to seek medical help if necessary.

Cleaning of PHC Centre at Sangliwadi was done and insecticide was sprayed at the premises.