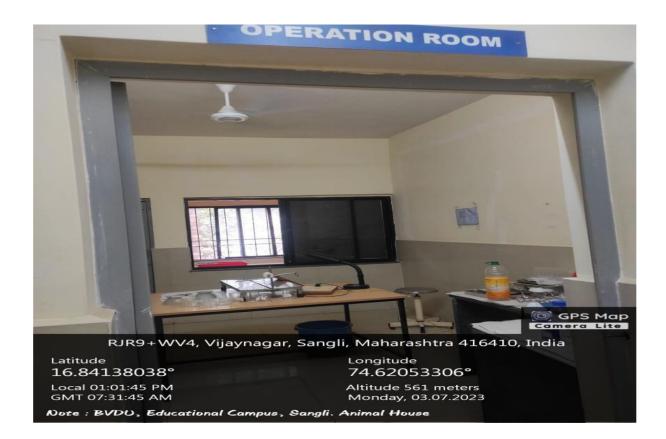

The various departments available in the Animal House are:

Incharge Office, Experimental room, Separate animal rooms of Rats and Mice (Male and Female), Breeding Room, Operation room.

Dr. (Mrs.) Nilima Rajan Bhore Dean, Faculty of Nsg. / Principal BVDU, College of Nsg. Sangli.