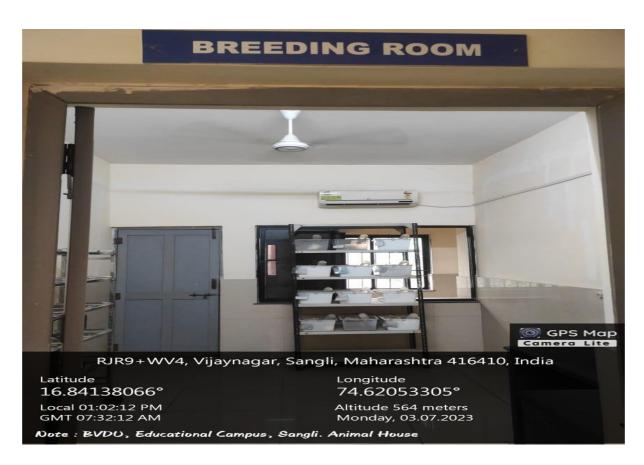

The various departments available in the Animal House are:

Incharge Office, Experimental room, Separate animal rooms of Rats and Mice (Male and Female), Breeding Room, Operation room.

Dr. (Mrs.) Nilima Rajan Bhore Dean, Faculty of Nsg. / Principal BVDU, College of Nsg. Sangli.