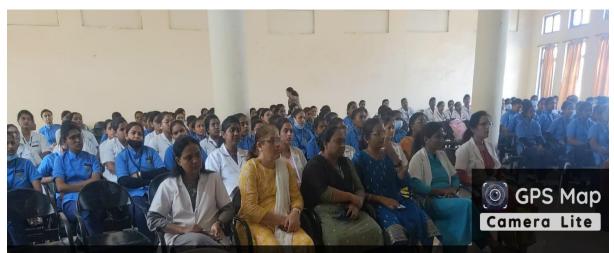

## College of Nursing, Sangli

7.1.1. Promotion of gender equity

RJV9+26J, Sangli - Miraj Rd, Vijaynagar, Sangli, Maharashtra 416410, India

Latitude 16.8426153°

Local 11:40:42 AM GMT 06:10:42 AM Longitude 74.618682°

Altitude 564 meters Wednesday, 08.03.2023

Note : BVDU, College of Nursing, Sangli.-International Women's Day-2023, Webinar-EMPOWERING WOMEN THROUGH GENDER EQUALITY ISSUE & CHALLENGES IN INDIAN SOCIETY

> Dr. (Mrs.) Nilima Rajan Bhore Dean, Faculty of Neg. / Principal BVDU, College of Nsg. Sangli.