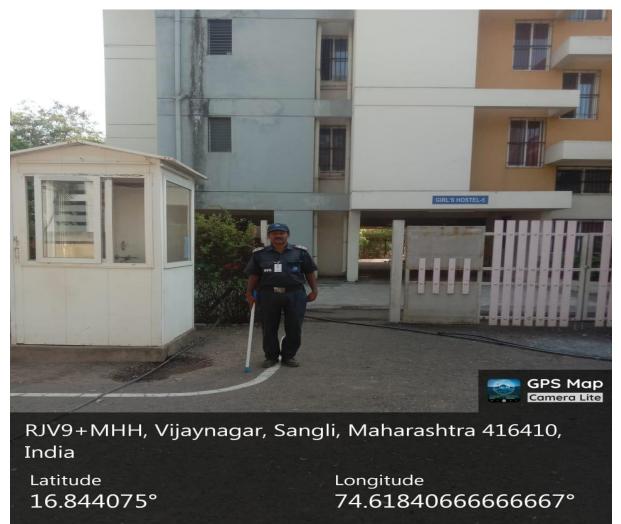

## College of Nursing, Sangli

### Security Provided in Girls Hostel

Local 03:47:42 PM

GMT 10:17:42 AM

Altitude 561.1 meters Saturday, 03.25.2023

Dr. (Mrs.) Nilima Rajan Bhore Dean, Faculty of Nsg. / Principal BVDU, College of Nsg. Sangli.

#### Security Provided in campus