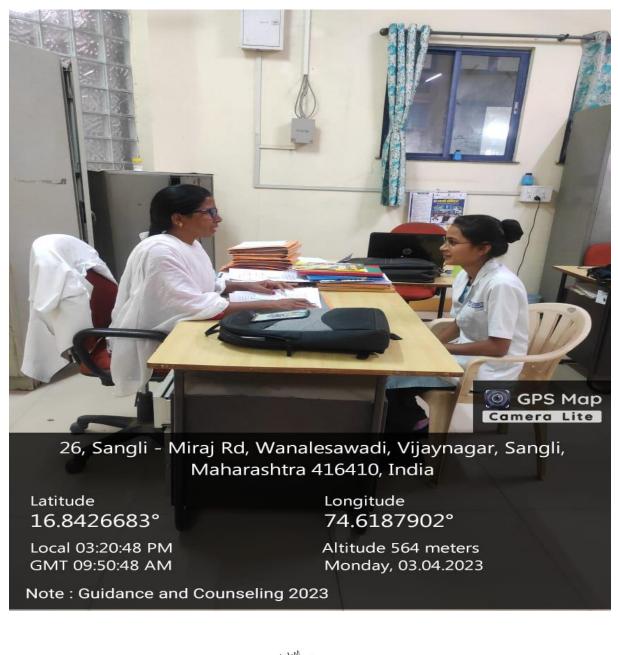

## College of Nursing, Sangli

#### **Student Counseling**

Dr. (Mrs.) Nilima Rajan Bhore Dean, Faculty of Nag. / Principal BVDU, College of Nag. Sangli.