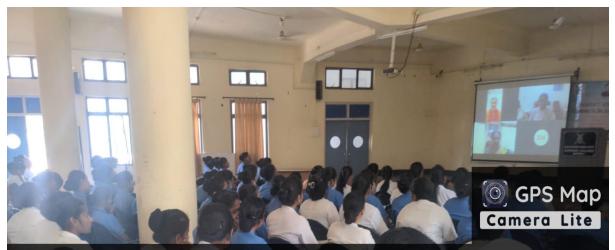

## 7.1 Institutional Values and Social Responsibilities

7.1.1. Promotion of gender equity

RJV9+26J, Sangli - Miraj Rd, Vijaynagar, Sangli, Maharashtra 416410, India

Latitude 16.84255946°

Local 12:24:04 PM GMT 06:54:04 AM Longitude 74.61859452°

Altitude 564 meters Wednesday, 08.03.2023

Note : BVDU, College of Nursing, Sangli.-International Women's Day-2023, Webinar-EMPOWERING WOMEN THROUGH GENDER EQUALITY ISSUE & CHALLENGES IN INDIAN SOCIETY

> Dr. (Mrs.) Nilima Rajan Bhore Dean, Faculty of Nsg. / Principal BVDU, College of Nsg. Sangli.