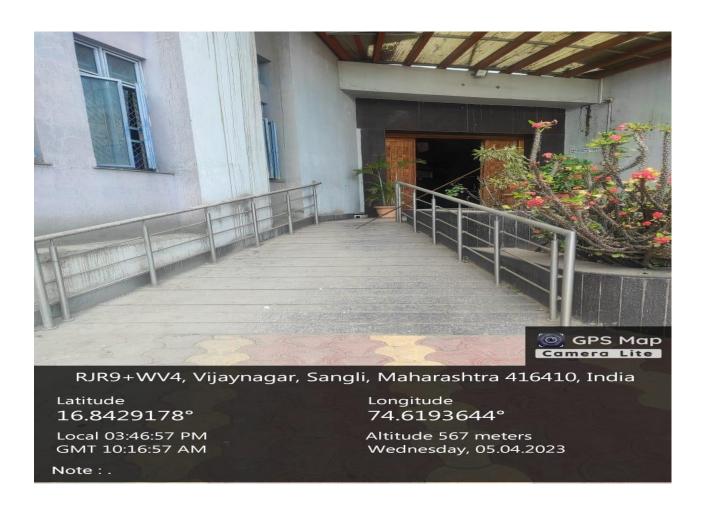

#### **DISABLED-FRIENDLY WASHROOMS**

Dr. (Mrs.) Nilima Rajan Bhore Dean, Faculty of Nsg. / Principal BVDU, College of Nsg. Sangli.