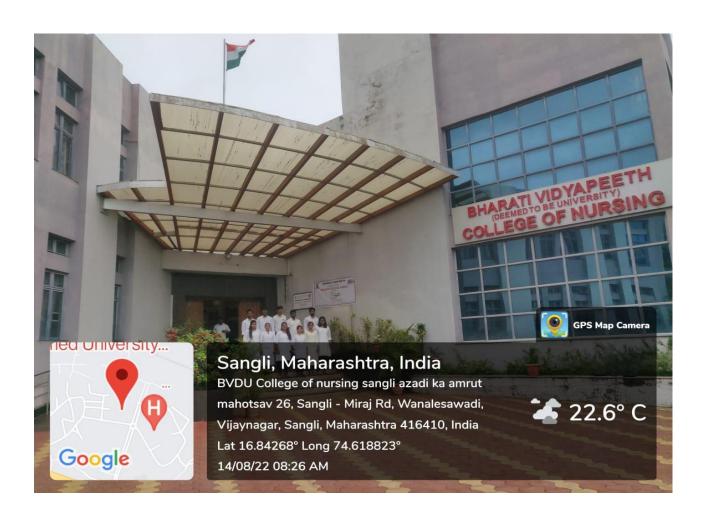

#### 7.3 Institutional Distinctiveness

**College Building** 

Dr. (Mrs.) Nilima Rajan Bhore Dean, Faculty of Nsg. / Principal BVDU, College of Nsg. Sangli.

# Bharati Vidyapeeth (Deemed to be University)

# College of Nursing, Sangli

**College Building** 

Dr. (Mrs.) Nilima Rajan Bhore Dean, Faculty of Nsg. / Principal BVDU, College of Nsg. Sangli.