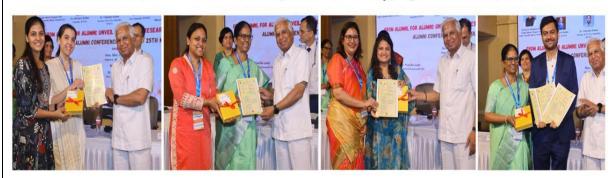

Felicitation of BV(DU) SASLP Alumni and faculty as authors of copy rights received by BV(DU) SASLP

BV(DU) SASLP stall showcasing test material developed and copy-right tests