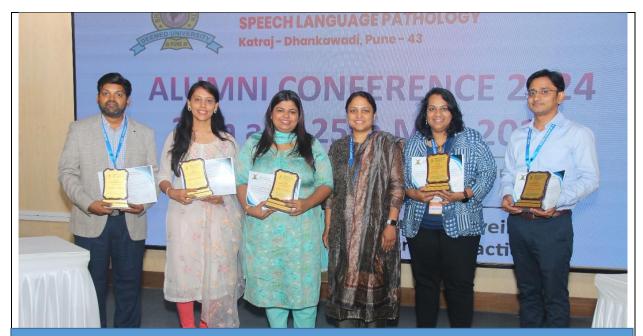

Felicitation of BV(DU) SASLP Alumni and faculty as authors of copy rights received by BV(DU) SASLP

BV(DU) SASLP stall showcasing test material developed and copy-right tests