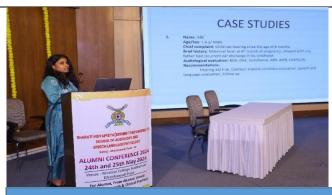

PLENERY SESSIONS ON
VESTIBULAR
DISORDERS:
CHALLENGES IN
CLINICAL PRATICE

Plenary session on 'Exploring Advances, Practices & Innovations in Dysphagia'

Case study Presentations by our Alumni