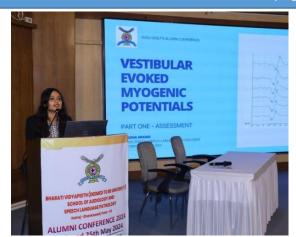

PLENERY SESSIONS ON
VESTIBULAR
DISORDERS:
CHALLENGES IN
CLINICAL PRATICE

Plenary session on 'Exploring Advances, Practices & Innovations in Dysphagia'

Case study Presentations by our Alumni