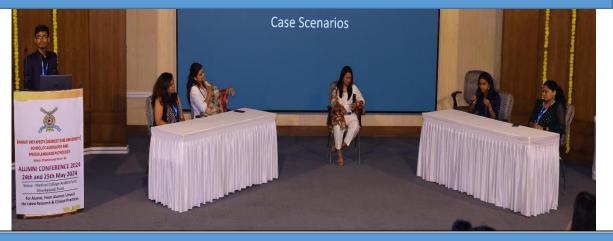

## Day 2 -25th May 2024

| 9am - 10 am               | Breakfast & Signing Attendance                                                                                                                                             |                                                                                                                                  |
|---------------------------|----------------------------------------------------------------------------------------------------------------------------------------------------------------------------|----------------------------------------------------------------------------------------------------------------------------------|
| Time                      | Session                                                                                                                                                                    | Resource persons                                                                                                                 |
| 10 am- 10.45 am           | Panel Discussion- Satisfying Listening Needs of Older<br>Adults                                                                                                            | Moderator: Ms. Nikita Nanavati<br>Panelists: Mr. Sadanand Gore,<br>Ms Sneha Kulkarni, Mr. Nihar Pradhan,<br>Ms. Shamangi Nakhare |
| 10.45am-11.45 am          | Case study presentations                                                                                                                                                   | Moderator: Ms.<br>Rachana Panicker<br>Ms. Shruti Bhilwadkar<br>Ms. Farheen Khoja<br>Ms Krupa Solanki<br>Ms. Mudra Dudwadkar      |
| 11.45am-12.15noon         | Tea break; Visit the stalls                                                                                                                                                |                                                                                                                                  |
| 12.15am -12.45am          | Plenary- Bridging Boundaries: Journeying through Natural<br>Language Acquisition and GLP Insights                                                                          | Ms. Mansi Karnad<br>Ms. Sakshi Pal                                                                                               |
| 12.45-1.30pm              | Panel Discussion- How Satisfied are We with Outcomes of<br>Cochlear Implants?                                                                                              | Moderator: Dr. Sharada Sarda<br>Panelists: Mr. Sarang Mistry,<br>Mr. Ramji Pathak,<br>Mr. Sunil Patil, Ms. Swati Bhat            |
| 1.30 pm- 2.30 pm          | Lunch & Networking                                                                                                                                                         |                                                                                                                                  |
| 2.30 pm- 3.05 pm          | Plenary- Vestibular Disorders: Challenges in Clinical<br>Practices                                                                                                         | Mr. Sanket Karnik<br>Ms. Mugdha Arkadi<br>Mr. Sahil Shaikh                                                                       |
| 3.05pm- 3.20 pm           | Technology presentation                                                                                                                                                    |                                                                                                                                  |
| 3.20 pm-3.50pm            | Plenary- Swallowing Solutions: Exploring Advances,<br>Practices & Innovations in Dysphagia                                                                                 | Ms. Nikita Kirane<br>Mr. Bhushan Jirgale                                                                                         |
| 3.50 pm- 4.35 pm          | Panel Discussion- Assessment and Management of<br>Auditory Processing Disorder & Literacy Deficits/<br>Disorders: Role of Audiologists and Speech Language<br>Pathologists | Moderator: Dr. Piyush Sone<br>Panelists: Ms Isha Dhondekar, Ms. Akshee<br>Kaul, Ms Arunima Santhosh, Ms Rucha<br>Palkar          |
| 4.35pm- 4.45 pm           | Feedback from the delegates                                                                                                                                                |                                                                                                                                  |
| 4.45pm - 5.00 pm          | Valedictory function                                                                                                                                                       |                                                                                                                                  |
| 5.00 pm onwards- High Tea |                                                                                                                                                                            |                                                                                                                                  |

PLENERY SESSIONS ON
VESTIBULAR
DISORDERS:
CHALLENGES IN
CLINICAL PRATICE

Plenary session on 'Exploring Advances, Practices & Innovations in Dysphagia'

Case study Presentations by our Alumni