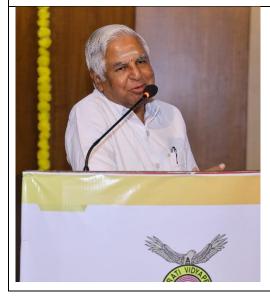

The chief guest and Guests of honour also visited the stall by BV(DU) SASLP showcasing the test material developed at the institute.

Inauguration of the Alumni conference by Hon'ble Shri G. Jayakumar

Inauguration of souvenir

Inauguration ceremony: Address by principal

Address by Chairperson BV(DU) SASLP Alumni Conference 2024

Alumni and staff attending the conference

Address to Alumni and students by chief guests Hon'ble Shri G. Jayakumar, Dr. Mandar Karmarkar and Dr Priscilla Joshi