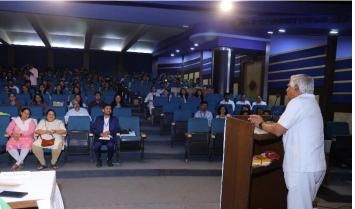

Inauguration ceremony: Address by principal

Address by Chairperson BV(DU) SASLP Alumni Conference 2024

Alumni and staff attending the conference

Address to Alumni and students by chief guests Hon'ble Shri G. Jayakumar, Dr. Mandar Karmarkar and Dr Priscilla Joshi