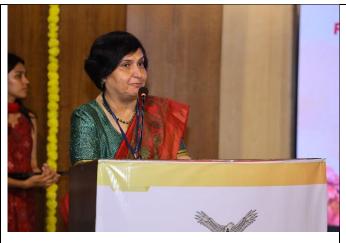

Inauguration ceremony: Address by principal

Address by Chairperson BV(DU) SASLP Alumni Conference 2024

Alumni and staff attending the conference

Address to Alumni and students by chief guests Hon'ble Shri G. Jayakumar, Dr. Mandar Karmarkar and Dr Priscilla Joshi