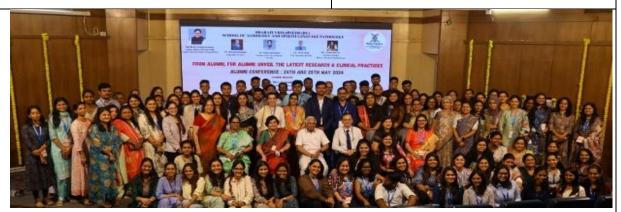

#### BV(DU) School of Audiology and Speech-Language Pathology Alumni Conference 2024

BV(DU) School of Audiology and Speech-Language Pathology (SASLP) conducted an Alumni Conference on the 24<sup>th</sup> and 25<sup>th</sup> of May 2024 with the title "For Alumni, From Alumni: Unveil the latest research and clinical practices". The highlight of this conference was that all organizers, speakers and delegates were alumni of BV(DU) SASLP. The event was attended by 105 alumni and all the students of B.ASLP and MSc courses.

Inauguration ceremony: Address by principal

Address by Chairperson BV(DU) SASLP Alumni Conference 2024

Alumni and staff attending the conference

Address to Alumni and students by chief guests Hon'ble Shri G. Jayakumar, Dr. Mandar Karmarkar and Dr Priscilla Joshi