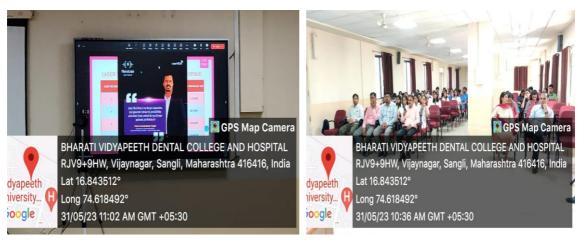

The webinar was held in auditorium of Bharati Vidyapeeth Dental College and Hospital, Sangli, on the topic of "Tobacco de-addiction with lasers: myth or reality"? By guest lecturer Dr. Chandrashekhar Yavagal, Director and head of laser dentistry and photomedicine research lab MMNGH institute of Dental Sciences, Belgaum.

After the lecture, question answer round was held. followed by refreshment was provided to faculties and interns.