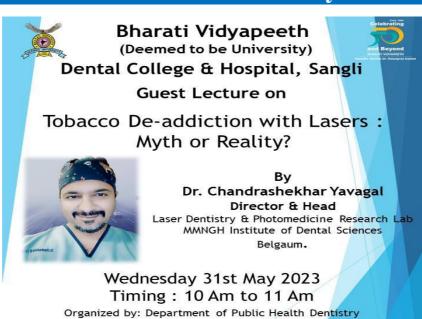

## Live Webinar on "Tobacco de-addiction with lasers: myth or reality?"

• Name of Activity-: Live Webinar on "Tobacco de-addiction with lasers : myth or reality?"

Venue: Auditorium, BVDU Dental College, Sangli.

- Date-: 31st May, 2023
- Time -: 10.00 am
- Venue-: College Auditorium, Bharati Vidyapeeth (Deemed to be University) Dental College and Hospital, Sangli.
- Nature of Activity-: Indoor
- Organiser-: Department of Public Health Dentistry
- Name of Presenter -: Dr. Chandrashekhar Yavagal, Director and head of laser dentistry and photomedicine research lab MMNGH institute of Dental Sciences, Belgaum
- Organising Faculty-: Dr. Shrivardhan Kalghatgi, Associate Professor, Dr. Tanushri Dalvi,
   Assistant Professor, Dr. Sheetal Nandanwar, Assistant Professor
- Number of Participants-:78

The webinar was held in auditorium of Bharati Vidyapeeth Dental College and Hospital, Sangli, on the topic of "Tobacco de-addiction with lasers: myth or reality"? By guest lecturer Dr. Chandrashekhar Yavagal, Director and head of laser dentistry and photomedicine research lab MMNGH institute of Dental Sciences, Belgaum.