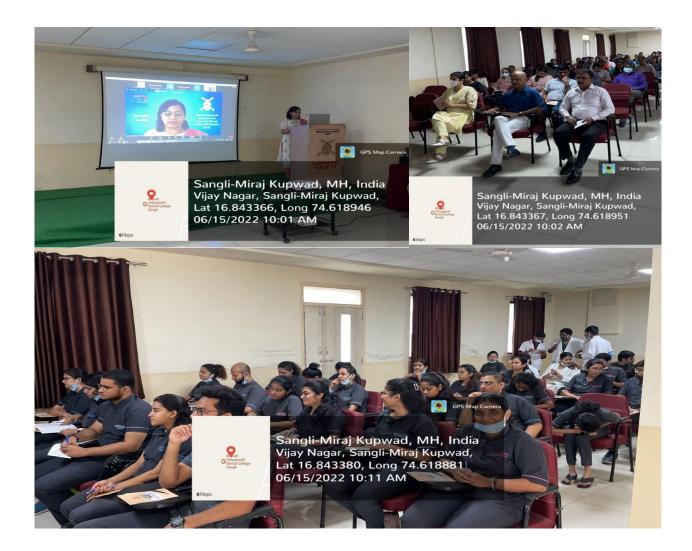

- Faculty In-charge-: Dr. Lalita Nanjannawar, Secretary, Scientific Society Committee, BVDU, Dental College & Hospital, Sangli.
- Nature of Activity -: Indoor

• Number of Participants -: 49

Bharati Vidyapeeth (Deemed to be University) Dental College & Hospital, Sangli, organized webinar on 15<sup>th</sup> June 2022 at 11:00am using Zoom and Facebook live platform which was screened on projector in auditorium for inhouse dental teaching faculty and PG students.

Dentistry in recent times has developed interest in the field of Intellectual Property Right (IPR) and patents, due to extensive research in diagnosis, prevention and treatment of oral diseases. Proper understanding regarding IPR and Patent among the dental professionals is essential. Thus, this program aimed to expand and explore the knowledge regarding what are intellectual property rights, importance and management of intellectual rights in India along with usefulness, novelty, ingenuity, types, design of patent and copyright. Webinar was successfully completed with 49 participants from Bharati Vidyapeeth (Deemed to be University) Dental College & Hospital, Pune & Mumbai.