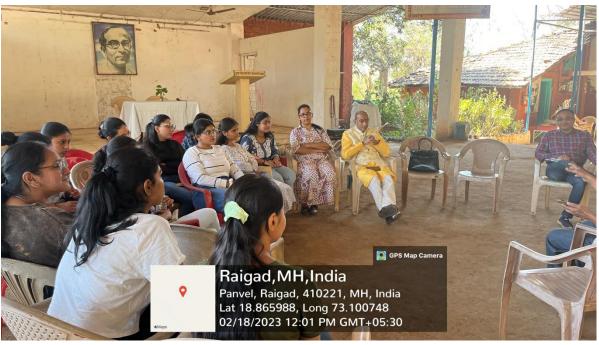

## Dental College and Hospital, Navi Mumbai

## Special Winter Camp

**Venue** –Yusuf Mehraully Center, Karnala, Raigad **Date and Time** - 18th February 2023

A lecture was delivered by \_\_\_ on Career Development and Environmental Awareness at Yusuf Mehraully Center, Karnala, Raigad. He emphasised on developing a conservative nature and building your own garden by growing plants. The session was very informative and interactive.

NSS Students participated- 19 NSS Staff Participated-5

(deemed to be University)