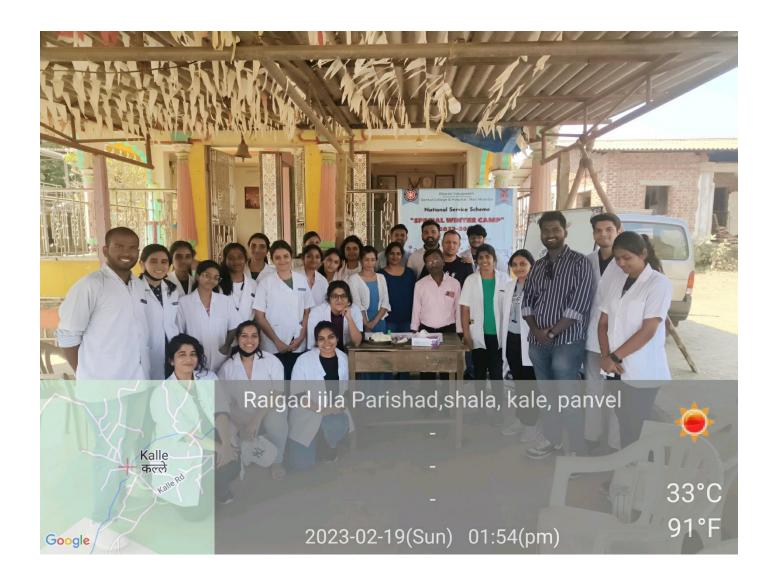

#### DENTAL AND MEDICAL CHECK UP CAMP

Venue - Kale Village, panvel.

The volunteers visited Kale Village to conduct a dental and medical camp for both the students as well as the adults in the nearby village. Followed by distribution of medicine required to them and toothbrush and toothpaste to all the patients.

NSS Students participated- 22

NSS Staff Participated-5

No. Of patients - 25

(deemed to be University)