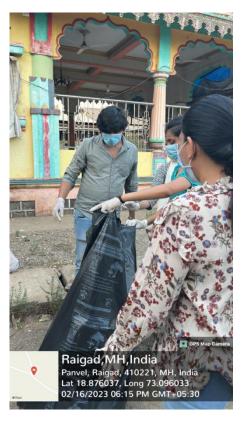

## Dental College and Hospital, Navi Mumbai

Special Winter Camp

**Venue** – Karnala, Raigard **Date and Time** - 16th February 2023

All the volunteers gathered in a nearby village in Karnala, to collect waste material in the Village. 4 lagre garbage bags were used to collect the one-use plastic material in the area.

Nss Volunteers Participated- 17 Staff Participated- 5

(Deemed to be University)