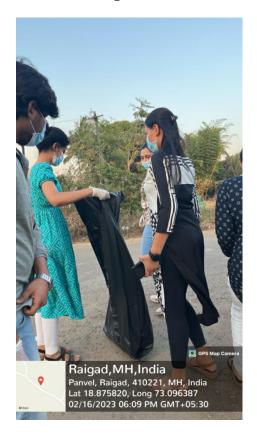

## Dental College and Hospital, Navi Mumbai

Special Winter Camp

**Venue** – Karnala, Raigard **Date and Time** - 16th February 2023

All the volunteers gathered in a nearby village in Karnala, to collect waste material in the Village. 4 lagre garbage bags were used to collect the one-use plastic material in the area.

Nss Volunteers Participated- 17 Staff Participated- 5

(Deemed to be University)