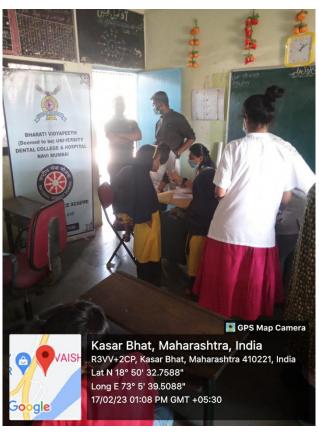

## Dental College and Hospital, Navi Mumbai

**Special Winter Camp** 

**Venue** –Zilla Parishad Urdu Medium School, Barapada, Raigard **Date and Time** - 17th February 2023

The volunteers visited Zilla Parishad Urdu Medium School, Barapada to conduct a dental and medical camp for both the students as well as the adults in the nearby village. Following are the number of patients that participated in the dental camp

Pediatric Patients 41 Adult Male Patients 6 Adult Female Patients 18

NSS Students participated- 19 NSS Staff Participated-5

(deemed to be University)