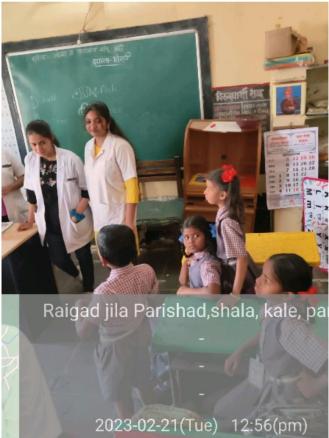

# SCHOOL VISIT FOR EDUCATIONAL PURPOSE AND RECREATIONAL ACTIVITIES

**VENUE-** Primary school, kale village,panvel

The volunteers visited primary school in kale village to conduct an educational session with the students of the school, in which they posted and gave them around 20 educational posters for students to learn. Followed by a skit on oral hygiene by the volunteers.

To teach the students of the school to overcome their stage fear and to build up their confidence, by making them sing some poems in front of everybody.

NSS Students participated- 22

NSS Staff Participated-5