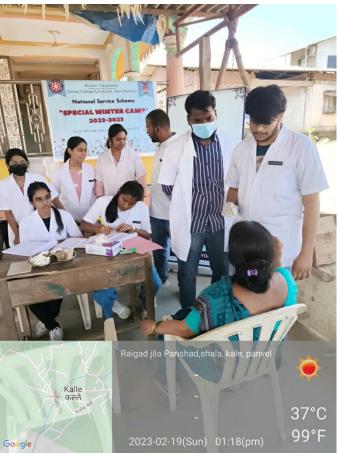

#### DENTAL AND MEDICAL CHECK UP CAMP

Venue - Kale Village, panvel.

The volunteers visited Kale Village to conduct a dental and medical camp for both the students as well as the adults in the nearby village. Followed by distribution of medicine required to them and toothbrush and toothpaste to all the patients.

NSS Students participated- 22

NSS Staff Participated-5

No. Of patients - 25

(deemed to be University)