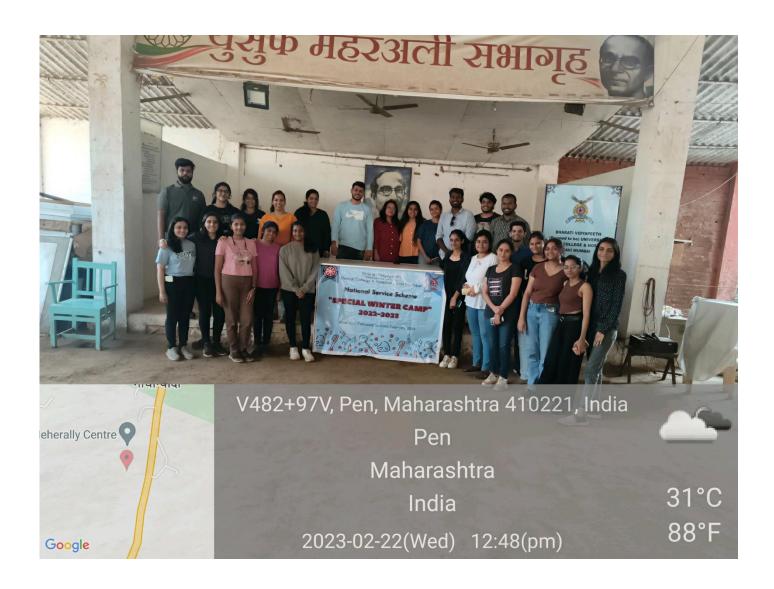

#### DATE-22/02/2023

#### **CLOSING CEREMONY**

The volunteers are given different topics to say few words about their views in that .

Topics were related to environmental views, political views, etc. Few of the students were asked to talk about there overall experience in the Special Winter Camp and what all things they learned or wanted more to learn by staying in the camp.

Followed by thanks giving to all the authorities present over there.

NSS Students participated-22

NSS Staff Participated-3

V482+97V, Pen, Maharashtra 410221,
Pen
Maharashtra
India
2023-02-22(Wed) 12:15(pm)