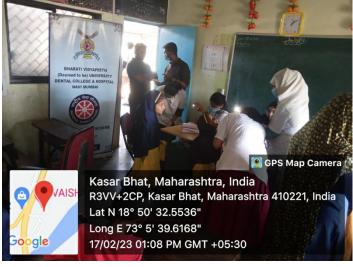

## Dental College and Hospital, Navi Mumbai

**Special Winter Camp** 

**Venue** –Zilla Parishad Urdu Medium School, Barapada, Raigard **Date and Time** - 17th February 2023

The volunteers visited Zilla Parishad Urdu Medium School, Barapada to conduct a dental and medical camp for both the students as well as the adults in the nearby village. Following are the number of patients that participated in the dental camp

Pediatric Patients 41 Adult Male Patients 6 Adult Female Patients 18

NSS Students participated- 19 NSS Staff Participated-5

(deemed to be University)