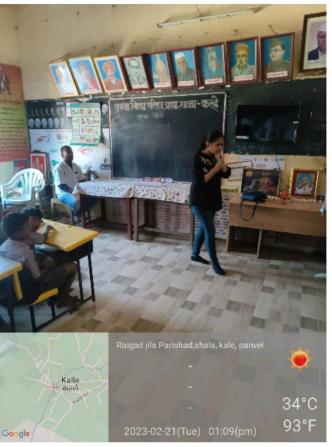

# SCHOOL VISIT FOR EDUCATIONAL PURPOSE AND RECREATIONAL ACTIVITIES

**VENUE-** Primary school, kale village,panvel

The volunteers visited primary school in kale village to conduct an educational session with the students of the school, in which they posted and gave them around 20 educational posters for students to learn. Followed by a skit on oral hygiene by the volunteers.

To teach the students of the school to overcome their stage fear and to build up their confidence, by making them sing some poems in front of everybody.

NSS Students participated- 22

NSS Staff Participated-5