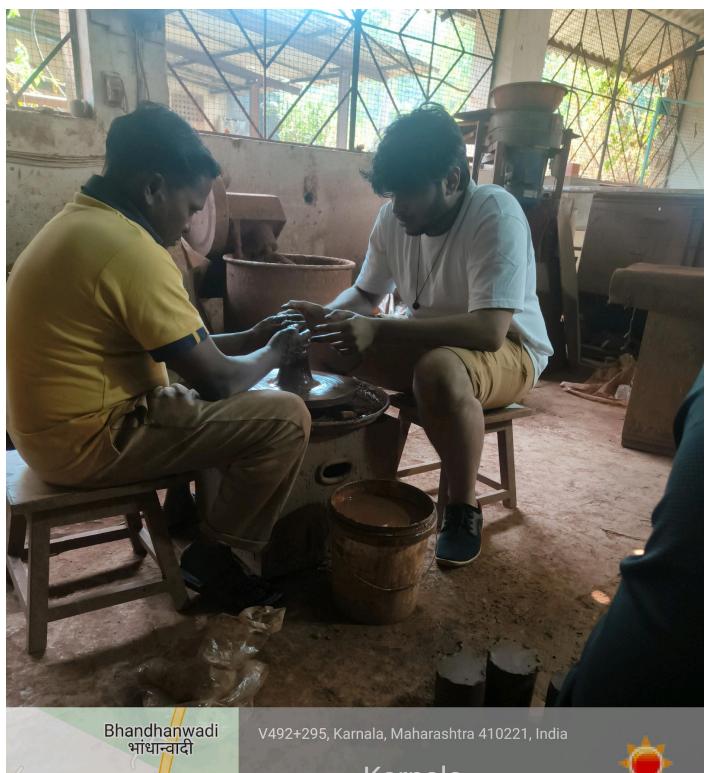

NSS Students participated- 22

NSS Staff Participated-5

No. Of patients – 36

Followed by volunteers taking tour of Yusuf meheraly centre, Panvel to learn about there life style about how they make handmade soaps ,edible oil, medicinal oils and furnitures using natural materials.. along with making potteries on their own.