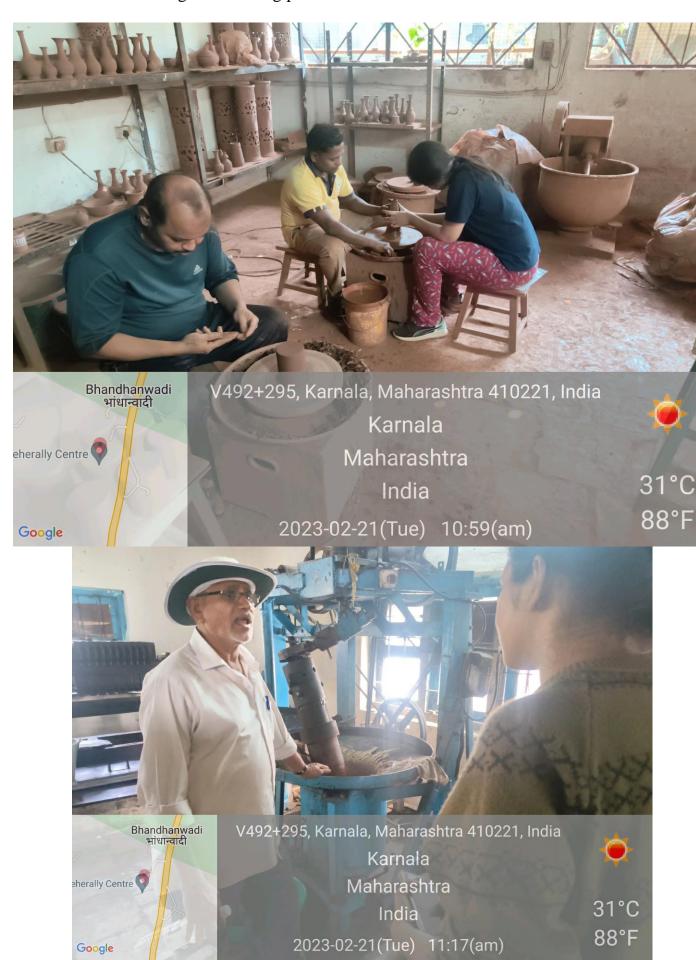

NSS Students participated- 22

NSS Staff Participated-5

No. Of patients – 36

Followed by volunteers taking tour of Yusuf meheraly centre, Panvel to learn about there life style about how they make handmade soaps ,edible oil, medicinal oils and furnitures using natural materials.. along with making potteries on their own.