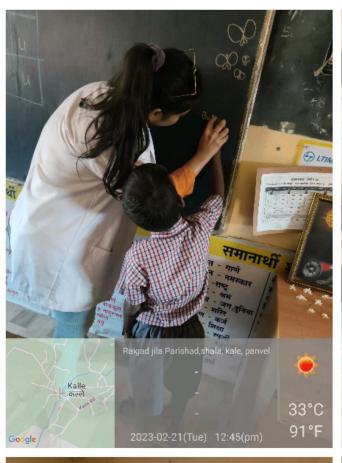

# SCHOOL VISIT FOR EDUCATIONAL PURPOSE AND RECREATIONAL ACTIVITIES

**VENUE-** Primary school, kale village,panvel

The volunteers visited primary school in kale village to conduct an educational session with the students of the school, in which they posted and gave them around 20 educational posters for students to learn. Followed by a skit on oral hygiene by the volunteers.

To teach the students of the school to overcome their stage fear and to build up their confidence, by making them sing some poems in front of everybody.

NSS Students participated- 22

NSS Staff Participated-5