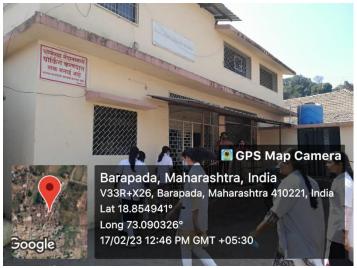

## Dental College and Hospital, Navi Mumbai

**Special Winter Camp** 

**Venue** –Zilla Parishad Urdu Medium School, Barapada, Raigard **Date and Time** - 17th February 2023

The volunteers visited Zilla Parishad Urdu Medium School, Barapada to conduct a dental and medical camp for both the students as well as the adults in the nearby village. Following are the number of patients that participated in the dental camp

Pediatric Patients 41 Adult Male Patients 6 Adult Female Patients 18

NSS Students participated- 19 NSS Staff Participated-5

(deemed to be University)