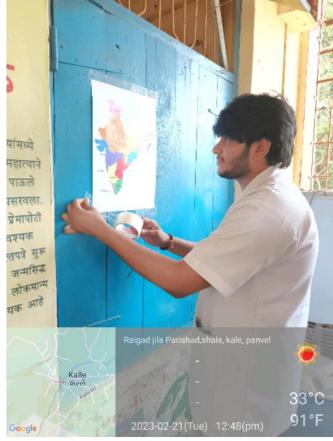

# SCHOOL VISIT FOR EDUCATIONAL PURPOSE AND RECREATIONAL ACTIVITIES

**VENUE-** Primary school, kale village,panvel

The volunteers visited primary school in kale village to conduct an educational session with the students of the school, in which they posted and gave them around 20 educational posters for students to learn. Followed by a skit on oral hygiene by the volunteers.

To teach the students of the school to overcome their stage fear and to build up their confidence, by making them sing some poems in front of everybody.

NSS Students participated- 22

NSS Staff Participated-5