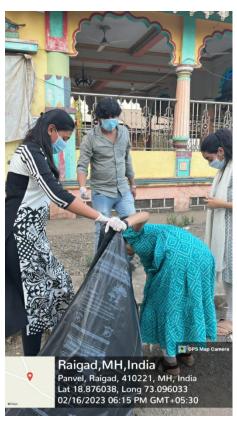

## Dental College and Hospital, Navi Mumbai

Special Winter Camp

**Venue** – Karnala, Raigard **Date and Time** - 16th February 2023

All the volunteers gathered in a nearby village in Karnala, to collect waste material in the Village. 4 lagre garbage bags were used to collect the one-use plastic material in the area.

Nss Volunteers Participated- 17 Staff Participated- 5

(Deemed to be University)