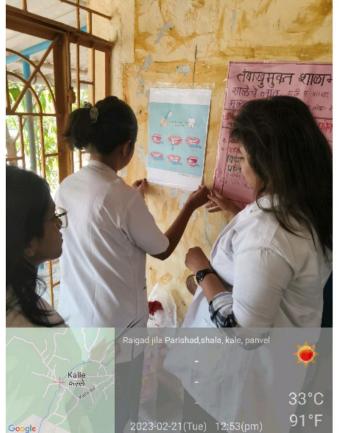

# SCHOOL VISIT FOR EDUCATIONAL PURPOSE AND RECREATIONAL ACTIVITIES

**VENUE-** Primary school, kale village,panvel

The volunteers visited primary school in kale village to conduct an educational session with the students of the school, in which they posted and gave them around 20 educational posters for students to learn. Followed by a skit on oral hygiene by the volunteers.

To teach the students of the school to overcome their stage fear and to build up their confidence, by making them sing some poems in front of everybody.

NSS Students participated- 22

NSS Staff Participated-5