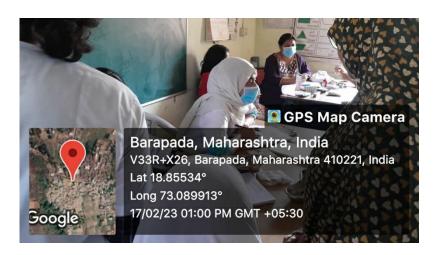

## Dental College and Hospital, Navi Mumbai

**Special Winter Camp** 

**Venue** –Zilla Parishad Urdu Medium School, Barapada, Raigard **Date and Time** - 17th February 2023

The volunteers visited Zilla Parishad Urdu Medium School, Barapada to conduct a dental and medical camp for both the students as well as the adults in the nearby village. Following are the number of patients that participated in the dental camp

Pediatric Patients 41 Adult Male Patients 6 Adult Female Patients 18

NSS Students participated- 19 NSS Staff Participated-5

(deemed to be University)