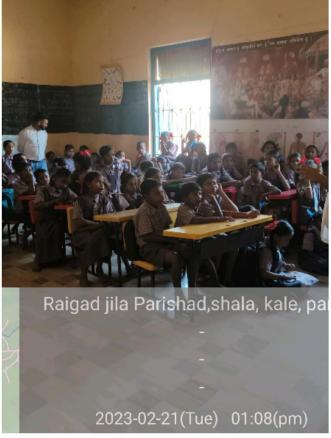

# SCHOOL VISIT FOR EDUCATIONAL PURPOSE AND RECREATIONAL ACTIVITIES

**VENUE-** Primary school, kale village,panvel

The volunteers visited primary school in kale village to conduct an educational session with the students of the school, in which they posted and gave them around 20 educational posters for students to learn. Followed by a skit on oral hygiene by the volunteers.

To teach the students of the school to overcome their stage fear and to build up their confidence, by making them sing some poems in front of everybody.

NSS Students participated- 22

NSS Staff Participated-5