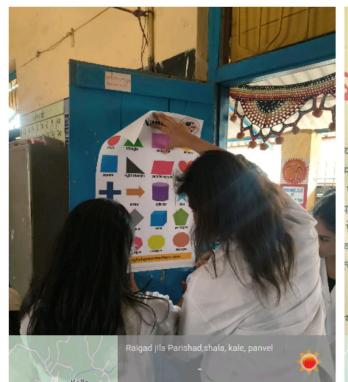

# SCHOOL VISIT FOR EDUCATIONAL PURPOSE AND RECREATIONAL ACTIVITIES

**VENUE-** Primary school, kale village,panvel

The volunteers visited primary school in kale village to conduct an educational session with the students of the school, in which they posted and gave them around 20 educational posters for students to learn. Followed by a skit on oral hygiene by the volunteers.

To teach the students of the school to overcome their stage fear and to build up their confidence, by making them sing some poems in front of everybody.

NSS Students participated- 22

NSS Staff Participated-5