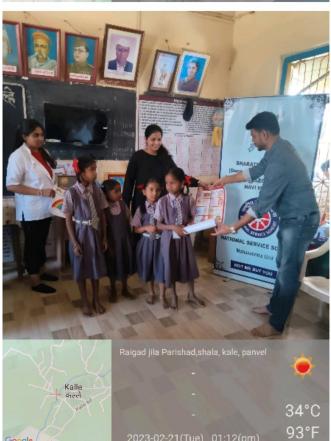

# SCHOOL VISIT FOR EDUCATIONAL PURPOSE AND RECREATIONAL ACTIVITIES

**VENUE-** Primary school, kale village,panvel

The volunteers visited primary school in kale village to conduct an educational session with the students of the school, in which they posted and gave them around 20 educational posters for students to learn. Followed by a skit on oral hygiene by the volunteers.

To teach the students of the school to overcome their stage fear and to build up their confidence, by making them sing some poems in front of everybody.

NSS Students participated- 22

NSS Staff Participated-5