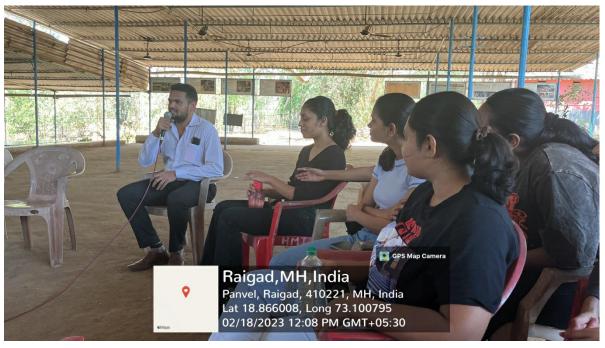

## Dental College and Hospital, Navi Mumbai

## Special Winter Camp

**Venue** –Yusuf Mehraully Center, Karnala, Raigad **Date and Time** - 18th February 2023

A lecture was delivered by \_\_\_ on Career Development and Environmental Awareness at Yusuf Mehraully Center, Karnala, Raigad. He emphasised on developing a conservative nature and building your own garden by growing plants. The session was very informative and interactive.

NSS Students participated- 19 NSS Staff Participated-5

(deemed to be University)