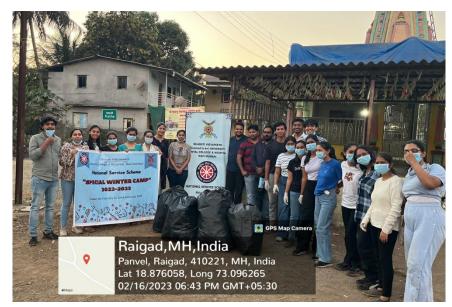

## Dental College and Hospital, Navi Mumbai

Special Winter Camp

**Venue** – Karnala, Raigard **Date and Time** - 16th February 2023

All the volunteers gathered in a nearby village in Karnala, to collect waste material in the Village. 4 lagre garbage bags were used to collect the one-use plastic material in the area.

Nss Volunteers Participated- 17 Staff Participated- 5

(Deemed to be University)