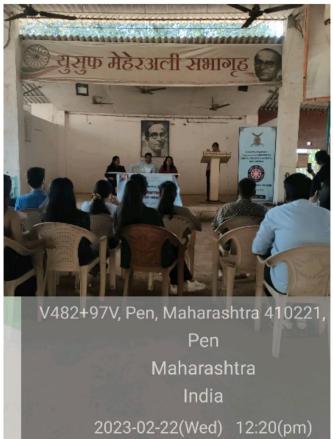

#### DATE-22/02/2023

#### **CLOSING CEREMONY**

The volunteers are given different topics to say few words about their views in that .

Topics were related to environmental views, political views, etc. Few of the students were asked to talk about there overall experience in the Special Winter Camp and what all things they learned or wanted more to learn by staying in the camp.

Followed by thanks giving to all the authorities present over there.

NSS Students participated-22

NSS Staff Participated-3

V482+97V, Pen, Maharashtra 410221,
Pen
Maharashtra
India
2023-02-22(Wed) 12:15(pm)