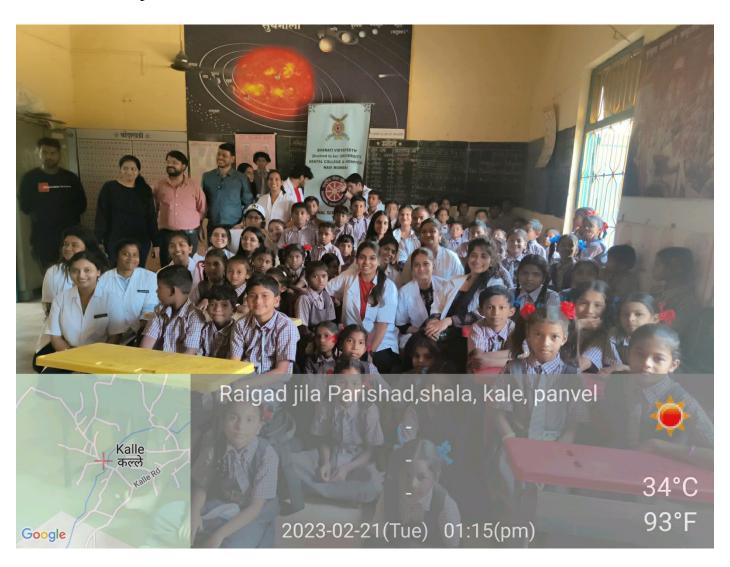

# SCHOOL VISIT FOR EDUCATIONAL PURPOSE AND RECREATIONAL ACTIVITIES

**VENUE-** Primary school, kale village,panvel

The volunteers visited primary school in kale village to conduct an educational session with the students of the school, in which they posted and gave them around 20 educational posters for students to learn. Followed by a skit on oral hygiene by the volunteers.

To teach the students of the school to overcome their stage fear and to build up their confidence, by making them sing some poems in front of everybody.

NSS Students participated- 22

NSS Staff Participated-5