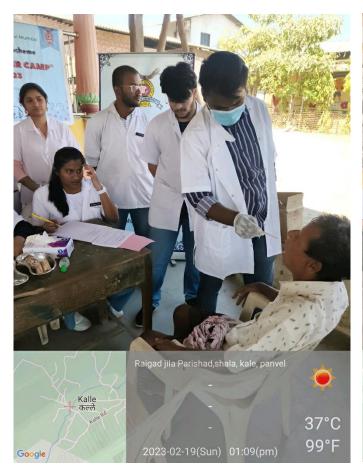

#### DENTAL AND MEDICAL CHECK UP CAMP

Venue - Kale Village, panvel.

The volunteers visited Kale Village to conduct a dental and medical camp for both the students as well as the adults in the nearby village. Followed by distribution of medicine required to them and toothbrush and toothpaste to all the patients.

NSS Students participated- 22

NSS Staff Participated-5

No. Of patients - 25

(deemed to be University)