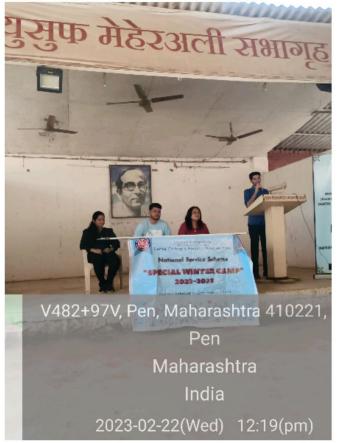

#### DATE-22/02/2023

#### **CLOSING CEREMONY**

The volunteers are given different topics to say few words about their views in that .

Topics were related to environmental views, political views, etc. Few of the students were asked to talk about there overall experience in the Special Winter Camp and what all things they learned or wanted more to learn by staying in the camp.

Followed by thanks giving to all the authorities present over there.

NSS Students participated-22

NSS Staff Participated-3

V482+97V, Pen, Maharashtra 410221,
Pen
Maharashtra
India
2023-02-22(Wed) 12:15(pm)