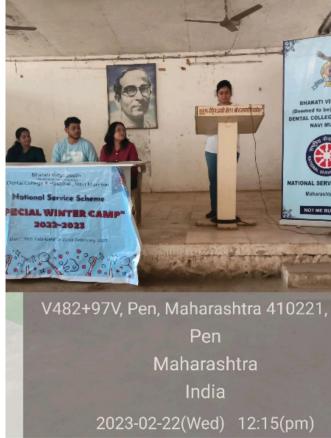

#### DATE-22/02/2023

#### **CLOSING CEREMONY**

The volunteers are given different topics to say few words about their views in that .

Topics were related to environmental views, political views, etc. Few of the students were asked to talk about there overall experience in the Special Winter Camp and what all things they learned or wanted more to learn by staying in the camp.

Followed by thanks giving to all the authorities present over there.

NSS Students participated-22

NSS Staff Participated-3

V482+97V, Pen, Maharashtra 410221,
Pen
Maharashtra
India
2023-02-22(Wed) 12:15(pm)