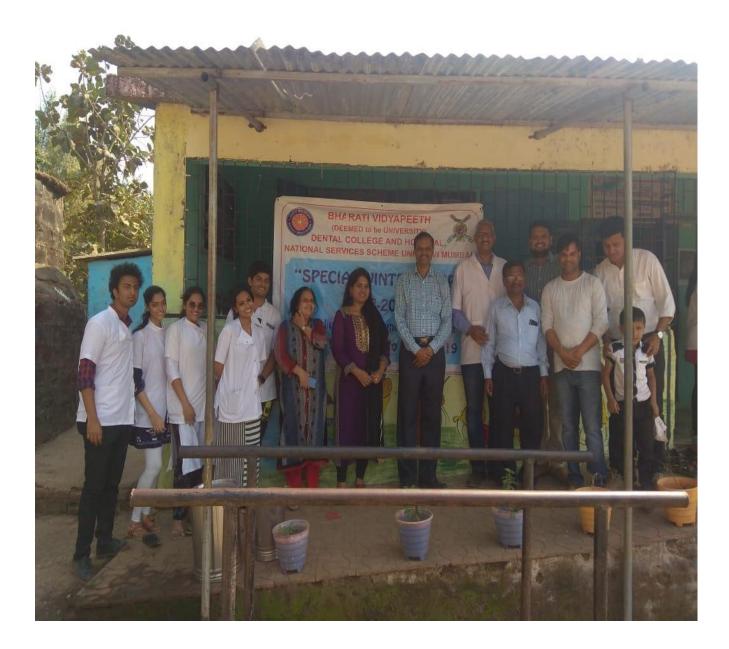

#### **\*** INAUGURATION CEREMONY: -

The inauguration function of the NSS special camp was commenced on 11February 2019 at 10 a.m. in the hall at Yusuf Meherally centre in the Presence of principal Dr.V.Sreenivasan. The programme was started with prayer song by the volunteers.

# **CAMP INAUGURATION BY NSS PROGRAMME OFFICER**

BHARATIVIDYAPEETHDENTALCOLLEGE&HOSPITA LNAVI MUMBAI

# STAFF AND STUDENTS OF NSS TEAM

BHARATIVIDYAPEETHDENTALCOLLEGE&HOSPITA LNAVI MUMBAI