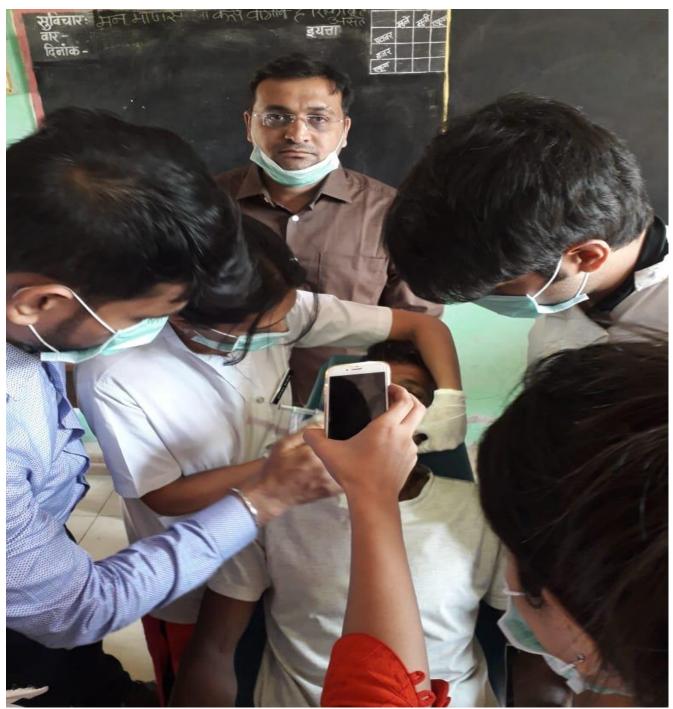

### **\*** MEDICAL AND DENTAL CHECK-UP CAMP:

**Medical Check-up camp:** Free medical and dental camp was organized at Kalhe, Balvali and Jite and from 11/02/19 to 15/02/19 **Dr.B.D.Kamble, Dr.Neelima Mawalge, Dr.Kalpana Wankhede** and interns from BVDU Dental College, Navi Mumbai had participated in this camp. After the check-up villagers were provided medicines at free of cost and few of them were referred Bharati Vidyapeeth Dental College and Hospital for further treatments. The major health issues were Hypertension, arthritis, alcoholism, back ache, Diabetes, joint pain and some gynaecological issues. Among school students majority were having cough, ear pain, eating problem, etc...

Simultaneously the dental camp was organised in collaboration with Dr.Aaglave, Dr.P.Maske and NSS team members the main problem identified was Dental caries, missing teeth, tooth ache, gums bleeding, early teeth fall, peridontitis & Following treatments were carried out in the mobile ambulance such as dental cleaning root canal treatment filling etc. <u>Total OPD of 52 Dental patients and 42 Medical patients in Khale village ,71 Dental patients and 125 Medical patients in Jite village and 150 Dental patients and 180 Medical patients in Balali village were done in which, 50 Extractions, 50 Fillings and 100 scalings were performed. The villagers and teachers responded well and said the treatments and facilities provided were good and they appreciated the organizers. They gave a good feedback that they will follow the hygienic techniques and other preventive measures to be followed for preventing dental problems.</u>

# NSS STUDENTS OBSERVING DENTAL CHECK UP DONE BY STAFF.

Principal explaining all the NSS Volunteers about importance of all NSS activities.