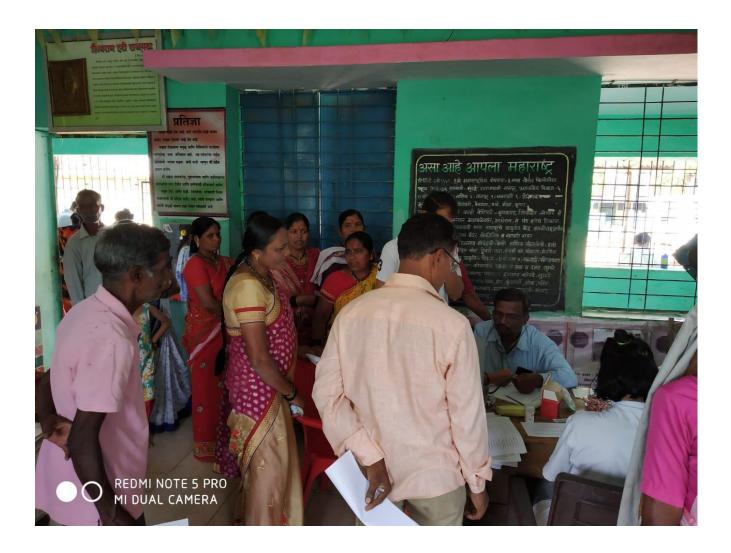

### **\*** MEDICAL AND DENTAL CHECK-UP CAMP:

**Medical Check-up camp:** Free medical and dental camp was organized at Kalhe, Balvali and Jite and from 11/02/19 to 15/02/19 **Dr.B.D.Kamble, Dr.Neelima Mawalge, Dr.Kalpana Wankhede** and interns from BVDU Dental College, Navi Mumbai had participated in this camp. After the check-up villagers were provided medicines at free of cost and few of them were referred Bharati Vidyapeeth Dental College and Hospital for further treatments. The major health issues were Hypertension, arthritis, alcoholism, back ache, Diabetes, joint pain and some gynaecological issues. Among school students majority were having cough, ear pain, eating problem, etc...

Simultaneously the dental camp was organised in collaboration with Dr.Aaglave, Dr.P.Maske and NSS team members the main problem identified was Dental caries, missing teeth, tooth ache, gums bleeding, early teeth fall, peridontitis & Following treatments were carried out in the mobile ambulance such as dental cleaning root canal treatment filling etc. <u>Total OPD of 52 Dental patients and 42 Medical patients in Khale village ,71 Dental patients and 125 Medical patients in Jite village and 150 Dental patients and 180 Medical patients in Balali village were done in which, 50 Extractions, 50 Fillings and 100 scalings were performed. The villagers and teachers responded well and said the treatments and facilities provided were good and they appreciated the organizers. They gave a good feedback that they will follow the hygienic techniques and other preventive measures to be followed for preventing dental problems.</u>

## MEDICAL CHECK UP (JITE VILLAGE)

## **MEDICAL CHECK UP**