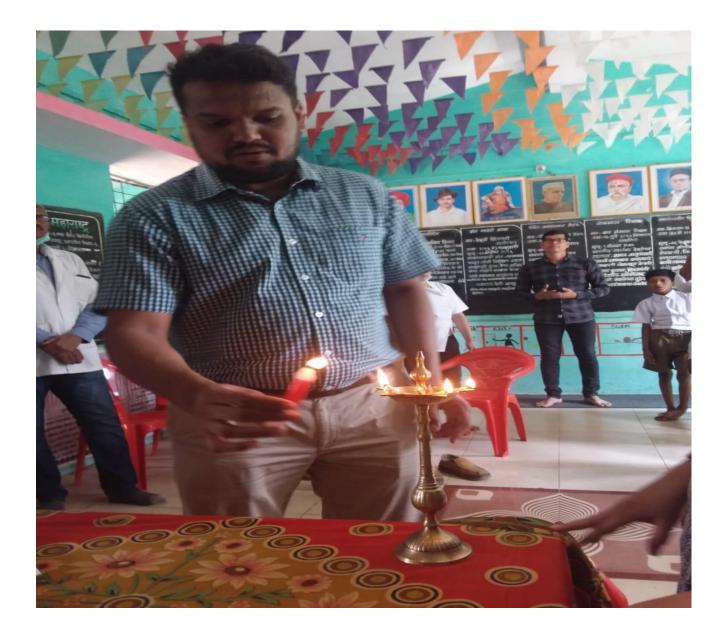

#### **\*** INAUGURATION CEREMONY: -

The inauguration function of the NSS special camp was commenced on 11February 2019 at 10 a.m. in the hall at Yusuf Meherally centre in the Presence of principal Dr.V.Sreenivasan. The programme was started with prayer song by the volunteers.

# **CAMP INAUGURATION BY NSS PROGRAMME OFFICER**

BHARATIVIDYAPEETHDENTALCOLLEGE&HOSPITA LNAVI MUMBAI