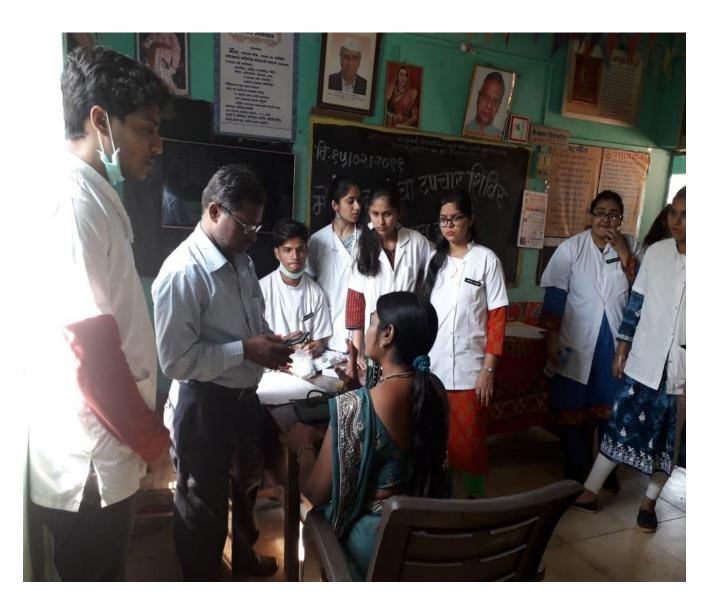

### **\*** MEDICAL AND DENTAL CHECK-UP CAMP:

**Medical Check-up camp:** Free medical and dental camp was organized at Kalhe, Balvali and Jite and from 11/02/19 to 15/02/19 **Dr.B.D.Kamble, Dr.Neelima Mawalge, Dr.Kalpana Wankhede** and interns from BVDU Dental College, Navi Mumbai had participated in this camp. After the check-up villagers were provided medicines at free of cost and few of them were referred Bharati Vidyapeeth Dental College and Hospital for further treatments. The major health issues were Hypertension, arthritis, alcoholism, back ache, Diabetes, joint pain and some gynaecological issues. Among school students majority were having cough, ear pain, eating problem, etc...

Simultaneously the dental camp was organised in collaboration with Dr.Aaglave, Dr.P.Maske and NSS team members the main problem identified was Dental caries, missing teeth, tooth ache, gums bleeding, early teeth fall, peridontitis & Following treatments were carried out in the mobile ambulance such as dental cleaning root canal treatment filling etc. <u>Total OPD of 52 Dental patients and 42 Medical patients in Khale village ,71 Dental patients and 125 Medical patients in Jite village and 150 Dental patients and 180 Medical patients in Balali village were done in which, 50 Extractions, 50 Fillings and 100 scalings were performed. The villagers and teachers responded well and said the treatments and facilities provided were good and they appreciated the organizers. They gave a good feedback that they will follow the hygienic techniques and other preventive measures to be followed for preventing dental problems.</u>