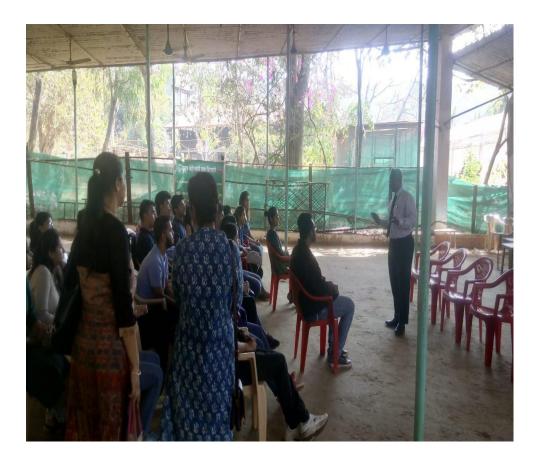

#### **\*** GUEST LECTURE

Guest lectures for NSS volunteers was organised to uphold knowledge and bring out the overall development of individual. The important achievement of this camp was attending the lectures by amazing personality of Yusuf meherally center and from other institution, which are as follows:

Dr.V.Sreenivisan - Inauguration and orientation lecture

MR. Devidas patil - staff member at Yusuf Meherally Centre -invidual security and constitution