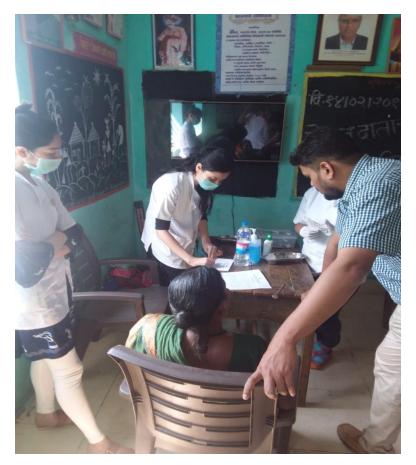

### **\*** MEDICAL AND DENTAL CHECK-UP CAMP:

**Medical Check-up camp:** Free medical and dental camp was organized at Kalhe, Balvali and Jite and from 11/02/19 to 15/02/19 **Dr.B.D.Kamble, Dr.Neelima Mawalge, Dr.Kalpana Wankhede** and interns from BVDU Dental College, Navi Mumbai had participated in this camp. After the check-up villagers were provided medicines at free of cost and few of them were referred Bharati Vidyapeeth Dental College and Hospital for further treatments. The major health issues were Hypertension, arthritis, alcoholism, back ache, Diabetes, joint pain and some gynaecological issues. Among school students majority were having cough, ear pain, eating problem, etc...

Simultaneously the dental camp was organised in collaboration with Dr.Aaglave, Dr.P.Maske and NSS team members the main problem identified was Dental caries, missing teeth, tooth ache, gums bleeding, early teeth fall, peridontitis & Following treatments were carried out in the mobile ambulance such as dental cleaning root canal treatment filling etc. <u>Total OPD of 52 Dental patients and 42 Medical patients in Khale village ,71 Dental patients and 125 Medical patients in Jite village and 150 Dental patients and 180 Medical patients in Balali village were done in which, 50 Extractions, 50 Fillings and 100 scalings were performed. The villagers and teachers responded well and said the treatments and facilities provided were good and they appreciated the organizers. They gave a good feedback that they will follow the hygienic techniques and other preventive measures to be followed for preventing dental problems.</u>