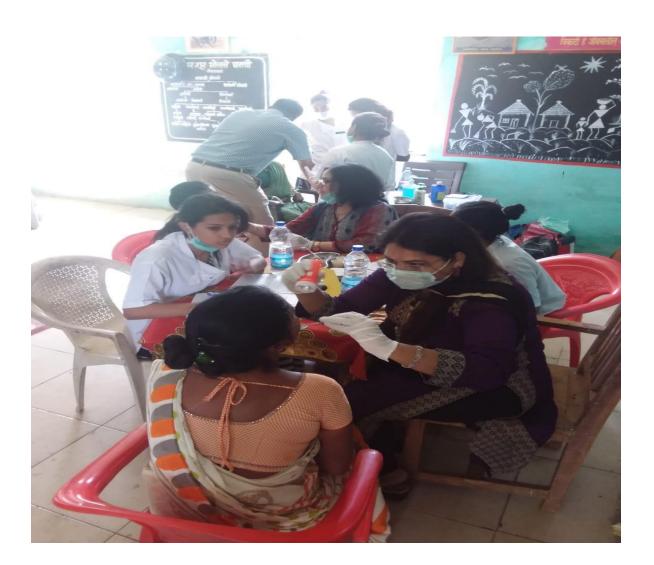

### **\*** MEDICAL AND DENTAL CHECK-UP CAMP:

**Medical Check-up camp:** Free medical and dental camp was organized at Kalhe, Balvali and Jite and from 11/02/19 to 15/02/19 **Dr.B.D.Kamble, Dr.Neelima Mawalge, Dr.Kalpana Wankhede** and interns from BVDU Dental College, Navi Mumbai had participated in this camp. After the check-up villagers were provided medicines at free of cost and few of them were referred Bharati Vidyapeeth Dental College and Hospital for further treatments. The major health issues were Hypertension, arthritis, alcoholism, back ache, Diabetes, joint pain and some gynaecological issues. Among school students majority were having cough, ear pain, eating problem, etc...

Simultaneously the dental camp was organised in collaboration with Dr.Aaglave, Dr.P.Maske and NSS team members the main problem identified was Dental caries, missing teeth, tooth ache, gums bleeding, early teeth fall, peridontitis & Following treatments were carried out in the mobile ambulance such as dental cleaning root canal treatment filling etc. <u>Total OPD of 52 Dental patients and 42 Medical patients in Khale village ,71 Dental patients and 125 Medical patients in Jite village and 150 Dental patients and 180 Medical patients in Balali village were done in which, 50 Extractions, 50 Fillings and 100 scalings were performed. The villagers and teachers responded well and said the treatments and facilities provided were good and they appreciated the organizers. They gave a good feedback that they will follow the hygienic techniques and other preventive measures to be followed for preventing dental problems.</u>