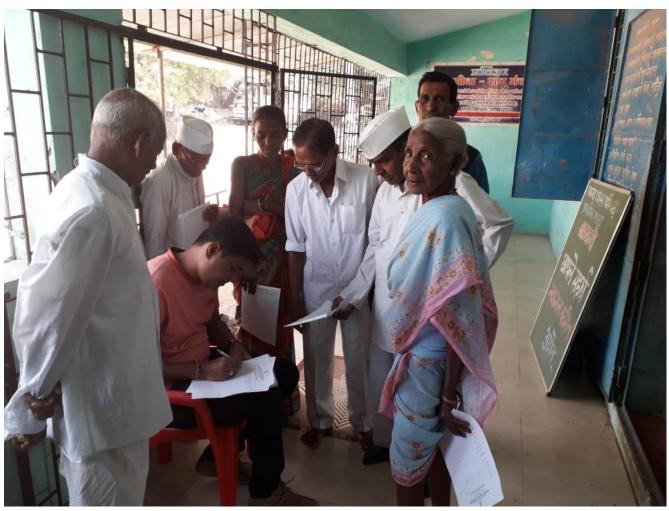

### **\*** MEDICAL AND DENTAL CHECK-UP CAMP:

**Medical Check-up camp:** Free medical and dental camp was organized at Kalhe, Balvali and Jite and from 11/02/19 to 15/02/19 **Dr.B.D.Kamble, Dr.Neelima Mawalge, Dr.Kalpana Wankhede** and interns from BVDU Dental College, Navi Mumbai had participated in this camp. After the check-up villagers were provided medicines at free of cost and few of them were referred Bharati Vidyapeeth Dental College and Hospital for further treatments. The major health issues were Hypertension, arthritis, alcoholism, back ache, Diabetes, joint pain and some gynaecological issues. Among school students majority were having cough, ear pain, eating problem, etc...

Simultaneously the dental camp was organised in collaboration with Dr.Aaglave, Dr.P.Maske and NSS team members the main problem identified was Dental caries, missing teeth, tooth ache, gums bleeding, early teeth fall, peridontitis & Following treatments were carried out in the mobile ambulance such as dental cleaning root canal treatment filling etc. <u>Total OPD of 52 Dental patients and 42 Medical patients in Khale village ,71 Dental patients and 125 Medical patients in Jite village and 150 Dental patients and 180 Medical patients in Balali village were done in which, 50 Extractions, 50 Fillings and 100 scalings were performed. The villagers and teachers responded well and said the treatments and facilities provided were good and they appreciated the organizers. They gave a good feedback that they will follow the hygienic techniques and other preventive measures to be followed for preventing dental problems.</u>