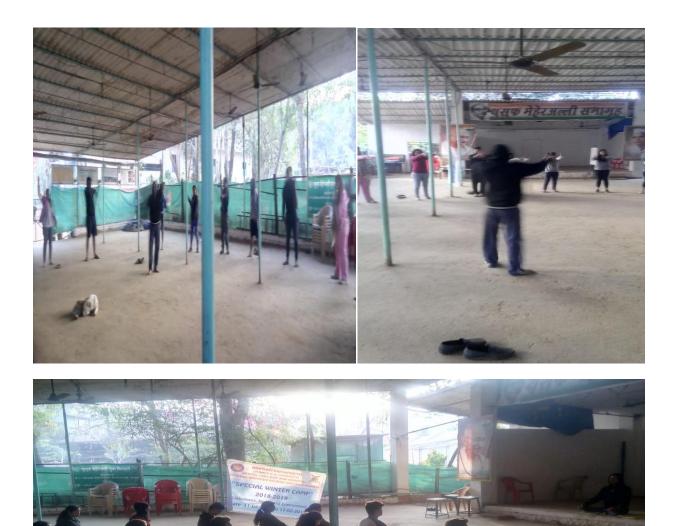

#### \* PRAYER & EXERCISE: -

Every morning, the camp started at 6.00 a.m. signing the attendance sheet. Volunteers used to go for one round jogging at the center to get warm up then we gathered near the stage, followed by prayer and NSS song by Mr.Devidas Patil ,who used to conduct the Exercise, yoga, Suryanamaskar and meditation. The session was winded by national anthem and patriotic slogan. This activity was performed for fitness of body and relaxation of mind. Male(**27**) and Female (**07**) i.e. total 34. volunteers were present.

#### **\* YOGA CLASSES:**

As a part of NSS special winter camp, yoga classes was conducted daily between 6-7 am at Yusufmeherally centre, the Sessions were held on meditation, alternate nostril breathing, suryanamaskaram, warmup exercise, relaxation technique, weight balancing exercise and different asana. Basic yoga techniques such as vajrasan, padmasan, kapalbharti etc **27** males and **07.** females i.e. Total **34** volunteers had participated during the yoga class.

# **NSS STUDENTS PERFORMING YOGA AND MEDITATION**

(DEEMED TO BE UNIVERSITY)

**BHARATI VIDYAPEETH** 