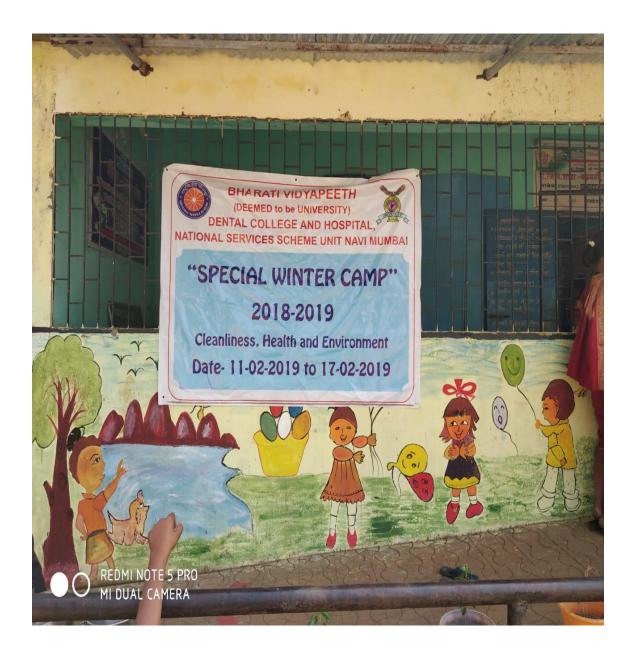

#### **NSS SPECIAL WINTER CAMP REPORT, 2018-2019**

On the needs of current health issues of community, NSS unit of BharatiVidyapeeth Deemed University, Dental College & Hospital, Navi- Mumbai had organized special winter camp, on the theme Youth for Environment and Health awareness": Health promotion activities.

The camp was conducted from **11 February to 17<sup>th</sup> February 2019.** The NSS Programme Officer Dr.Prasad Mhaske along with the students and NSS team members organized the Camp. During this camp free Dental Check-up and treatment ,free Medical check-up and selective general medicines were distributed to patients in Four villages i.e Khale village, Balwali village and Jite village.

# **SPECIAL WINTER CAMP 2018-2019**