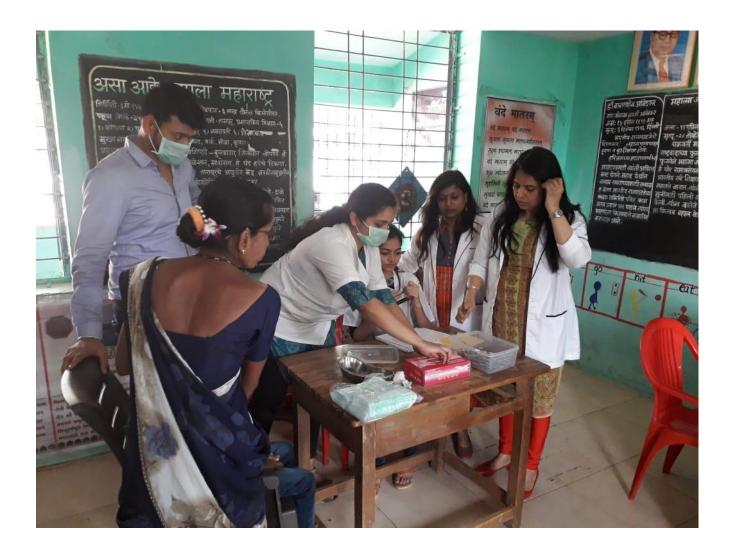

### **\*** MEDICAL AND DENTAL CHECK-UP CAMP:

**Medical Check-up camp:** Free medical and dental camp was organized at Kalhe, Balvali and Jite and from 11/02/19 to 15/02/19 **Dr.B.D.Kamble, Dr.Neelima Mawalge, Dr.Kalpana Wankhede** and interns from BVDU Dental College, Navi Mumbai had participated in this camp. After the check-up villagers were provided medicines at free of cost and few of them were referred Bharati Vidyapeeth Dental College and Hospital for further treatments. The major health issues were Hypertension, arthritis, alcoholism, back ache, Diabetes, joint pain and some gynaecological issues. Among school students majority were having cough, ear pain, eating problem, etc...

Simultaneously the dental camp was organised in collaboration with Dr.Aaglave, Dr.P.Maske and NSS team members the main problem identified was Dental caries, missing teeth, tooth ache, gums bleeding, early teeth fall, peridontitis & Following treatments were carried out in the mobile ambulance such as dental cleaning root canal treatment filling etc. <u>Total OPD of 52 Dental patients and 42 Medical patients in Khale village ,71 Dental patients and 125 Medical patients in Jite village and 150 Dental patients and 180 Medical patients in Balali village were done in which, 50 Extractions, 50 Fillings and 100 scalings were performed. The villagers and teachers responded well and said the treatments and facilities provided were good and they appreciated the organizers. They gave a good feedback that they will follow the hygienic techniques and other preventive measures to be followed for preventing dental problems.</u>