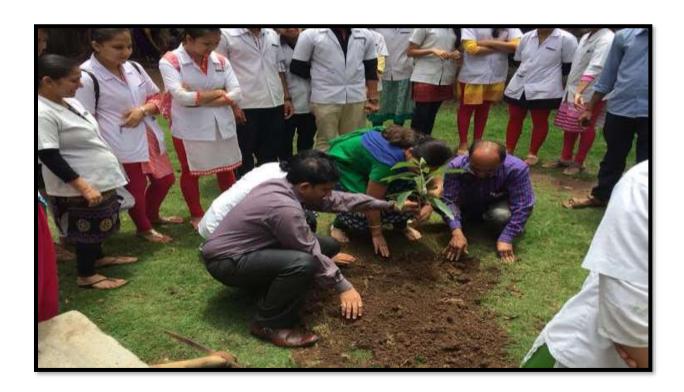

## REPORT TREE PLANTATION PROGRAM IN OUR CAMPUS AREA

The Tree Plantation Program organized by the NSS (National Service Scheme) unit of BVDU Dental College and Hospital, Pune, was successfully conducted on 12/07/2018 at 10.00 am. The program aimed to raise awareness about the significance of trees and their positive impact on the environment. This report highlights the key activities, outcomes, and participant feedback from the event.

A total of 25 enthusiastic students participated in the Tree Plantation Program.

We extend our heartfelt gratitude to all the participants, distinguished guests, and the NSS unit coordinator, Dr. Santosh Jadhavfor their valuable contributions in making this program a remarkable success.

PRINCIPAL Bherati Vidyapeeth (Deamed to be University) DENTAL GOLLEGE & HOSPITAL Pune Soture Hond, Pune 411 049

Tree plantation in campus area in auspicious hands of Respected principal sir Dr Rajesh Kshirsagar on  $12^{th}$  July 2018