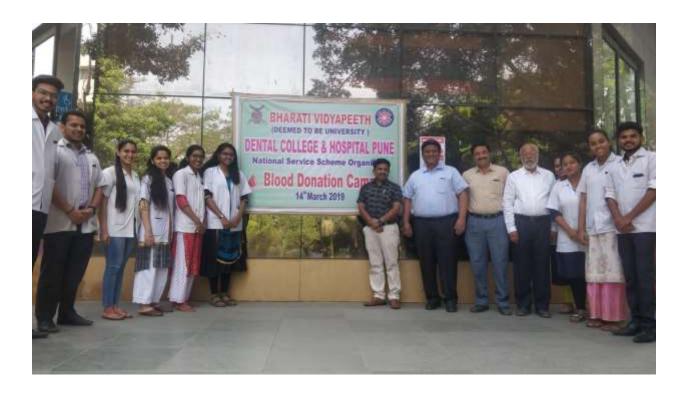

# **REPORT**

Blood donation camp inauguration in collaboration with Bharati Hospital Blood Bank With auspicious hands of Dr. Rajesh Kshirsagar Principal, in presence of Dr VV Kulkarni, Dr Santosh Jadhav NSS CORDINATOR on 14<sup>th</sup> March 2019.

Total 60 bottles of blood was collected and send to Bharati Hospital Blood Bank.

PRINCIPAL
Bharati Vidyapeeth
(Deemed to be University)
DENTAL COLLEGE & HOSPITAL
PRING-Saters Bood, Pube-411 045