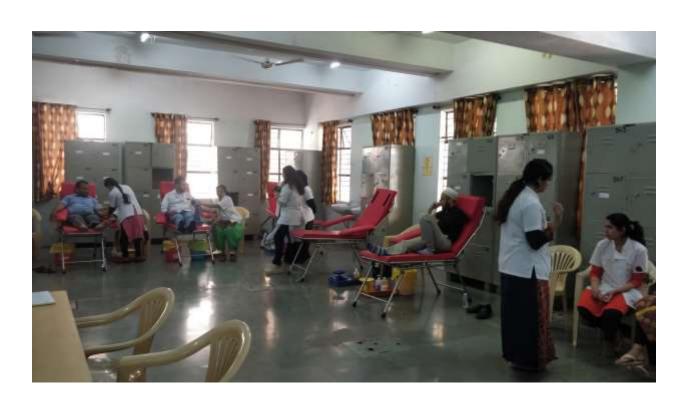

# **REPORT**

Blood donation camp inauguration in collaboration with Bharati Hospital Blood Bank With auspicious hands of Dr. Rajesh Kshirsagar Principal, in presence of Dr VV Kulkarni, Dr Santosh Jadhav NSS CORDINATOR on 14<sup>th</sup> March 2019.

Total 60 bottles of blood was collected and send to Bharati Hospital Blood Bank.

PRINCIPAL
Bharati Vidyapeeth
(Deemed to be University)
DENTAL COLLEGE & HOSPITAL
PRING-Saters Bood, Pube-411 045