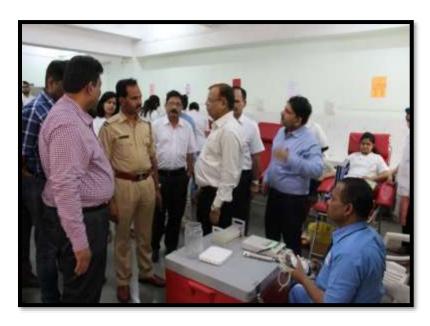

# **REPORT**

Blood donation camp inauguration in collaboration with Bharati Hospital Blood Bank With auspicious hands of Dr. Rajesh Kshirsagar Principal, in presence of Dr VV Kulkarni, Dr Santosh Jadhav NSS CORDINATOR on 14<sup>th</sup> March 2019.

Total 60 bottles of blood was collected and send to Bharati Hospital Blood Bank.

PRINCIPAL
Bharati Vidyapeeth
(Deemed to be University)
DENTAL COLLEGE & HOSPITAL
PRING-Saters Bood, Pube-411 045