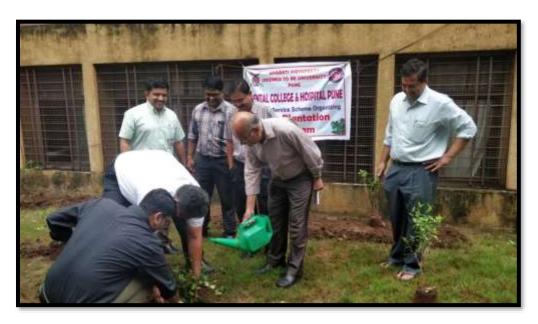

## REPORT TREE PLANTATION PROGRAM IN OUR CAMPUS AREA

The Tree Plantation Program organized by the NSS (National Service Scheme) unit of BVDU Dental College and Hospital, Pune, was successfully conducted on 12/07/2018 at 10.00 am. The program aimed to raise awareness about the significance of trees and their positive impact on the environment. This report highlights the key activities, outcomes, and participant feedback from the event.

A total of 25 enthusiastic students participated in the Tree Plantation Program.

We extend our heartfelt gratitude to all the participants, distinguished guests, and the NSS unit coordinator, Dr. Santosh Jadhavfor their valuable contributions in making this program a remarkable success.

PRINCIPAL Bherati Vidyapeeth (Deamed to be University) DENTAL GOLLEGE & HOSPITAL Pune Soture Hond, Pune 411 049

Tree plantation in campus area in auspicious hands of Respected principal sir Dr Rajesh Kshirsagar on  $12^{th}$  July 2018