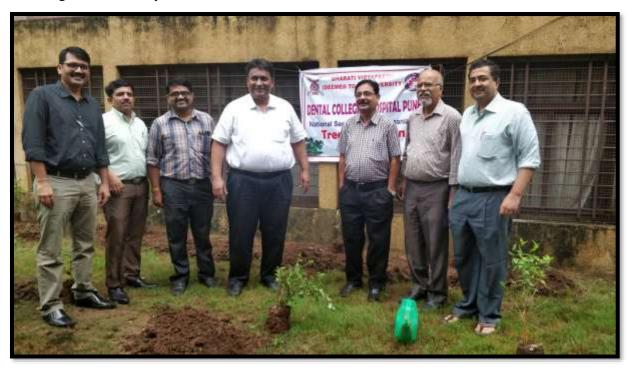

## REPORT TREE PLANTATION PROGRAM IN OUR CAMPUS AREA

The Tree Plantation Program organized by the NSS (National Service Scheme) unit of BVDU Dental College and Hospital, Pune, was successfully conducted on 12/07/2018 at 10.00 am. The program aimed to raise awareness about the significance of trees and their positive impact on the environment. This report highlights the key activities, outcomes, and participant feedback from the event.

A total of 25 enthusiastic students participated in the Tree Plantation Program.

We extend our heartfelt gratitude to all the participants, distinguished guests, and the NSS unit coordinator, Dr. Santosh Jadhavfor their valuable contributions in making this program a remarkable success.

PRINCIPAL Bherati Vidyapeeth (Deamed to be University) DENTAL GOLLEGE & HOSPITAL Pune Soture Hond, Pune 411 049

Tree plantation in campus area in auspicious hands of Respected principal sir Dr Rajesh Kshirsagar on  $12^{th}$  July 2018