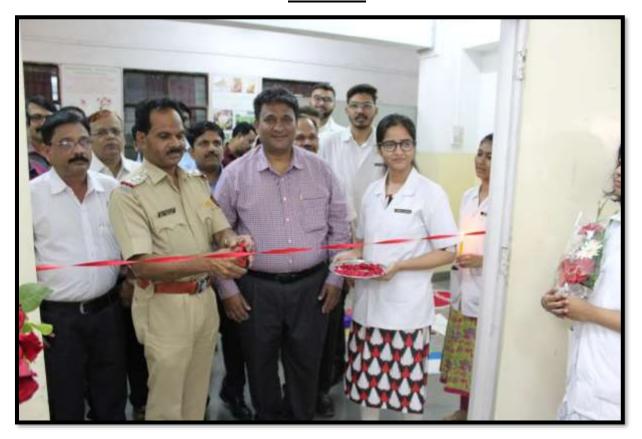

# **REPORT**

Blood donation camp inauguration in collaboration with Bharati Hospital Blood Bank With auspicious hands of Dr. Rajesh Kshirsagar Principal, in presence of Dr VV Kulkarni, Dr Santosh Jadhav NSS CORDINATOR on 14<sup>th</sup> March 2019.