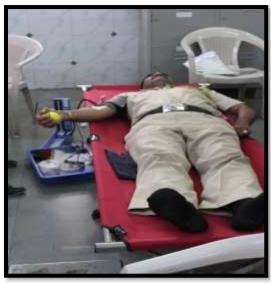

## **REPORT**

NSS unit of our college organized blood donation camp on  $3^{rd}$  July 2018, in association with, Bharati Hospital blood bank.

The inauguration of camp was done With auspicious hands of Sri Thamahane sahib Senior Police Inspector Bharati Vidyapeeth Police Station, with presence of Dr. Rajesh Kshirsagar Principal, Dr VV Kulkarni. All teaching, non teaching staff, NSS volunteers, students, interns actively participated in blood donation camp.

total 60 bottles of blood was collected. All NSS volunteers and NSS CORDINATOR Dr. Santosh Jadhav took efforts for success of the camp.

PRINCIPAL
Bhoratt Vidyapeeth
(Daomat to be Universel)
DEN IAL COLLEGE & HOSPITAL
Puter Before Read, Pune-414 048