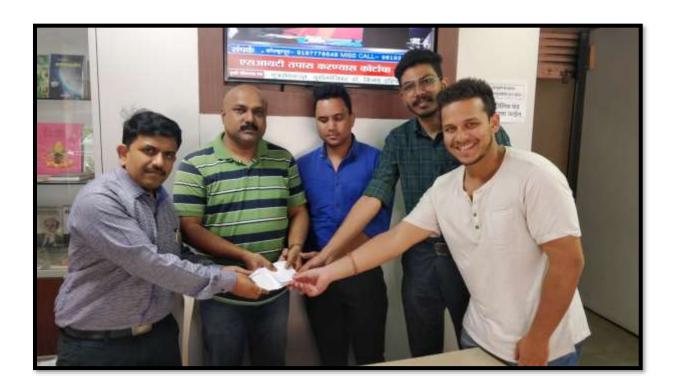

#### **KERALA RELIEF FUND REPORT**

Bharati Vidyapeeth (Deemed to be University) Dental College Pune given donation to SAKAL relief fund to help the Kerala flood victims under the guidance of Respected Principal Sir Dr. Rajesh Kshirsagar sir, Dr Santosh Jadhav NSS Coordinator. So as to make this possible 23 third BDS NSS Volunteers actively participated in collecting funds from various staff members.