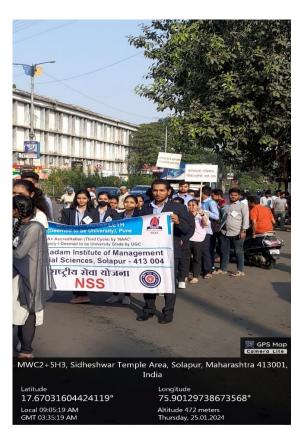

The Practice: In this practice, Institute participated in Voter awareness rally on 25<sup>th</sup> January,2024 organized by District Election Office, Solapur and Taluka Revenue Departments. Rally Statred from Char Putala by doing Poojan of Char Putala in the city, and it ends up at Solapur, Collector office, around 100+ stundents and NSS Volunteers were Present. District Election Officer Appriciated the Institute for actively participating in the rally. Students of our Institute participated in encouraging above 18 yrs students for New Voters registration. ELC members made more than 200 new voters registration. Institute's NSS volunteers—conducted Street- Paly in various places of South Solapur Constituency to aware about the importance of Voting and educate Voters about their Rights.