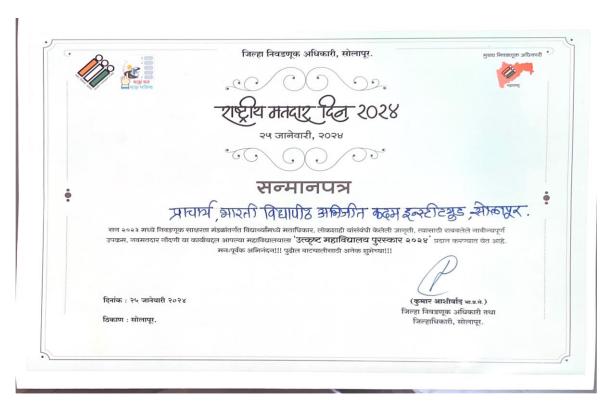

Evidence of Success: Institute received a "Best College Award-2024" given by District Election Collector, Solapur. Through this activity we found 21% increased Voters in 2024 in South Solapur Constituency. As compare to the total voter in the year 2019 Voting percentage grown as compare to last five years. Students gets satisfaction and get motivated towards such type of activities.