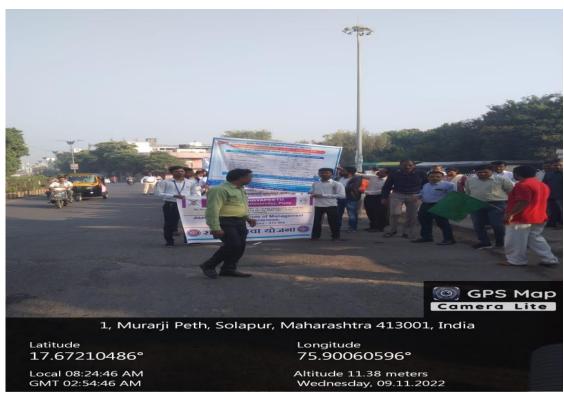

The Practice: In this practice, Institute participated in Voter awareness rally on 25<sup>th</sup> January,2024 organized by District Election Office, Solapur and Taluka Revenue Departments. Rally Statred from Char Putala by doing Poojan of Char Putala in the city, and it ends up at Solapur, Collector office, around 100+ stundents and NSS Volunteers were Present. District Election Officer Appriciated the Institute for actively participating in the rally. Students of our Institute participated in encouraging above 18 yrs students for New Voters registration. ELC members made more than 200 new voters registration. Institute's NSS volunteers—conducted Street- Paly in various places of South Solapur Constituency to aware about the importance of Voting and educate Voters about their Rights.