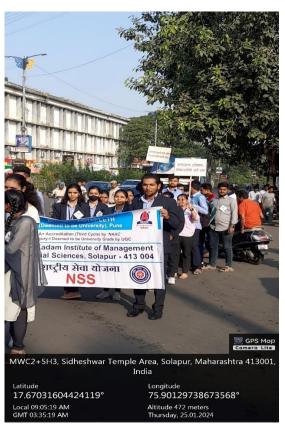

The Practice: In this practice, Institute participated in Voter awareness rally on 25<sup>th</sup> January,2024 organized by District Election Office, Solapur and Taluka Revenue Departments. Rally Statred from Char Putala by doing Poojan of Char Putala in the city, and it ends up at Solapur, Collector office, around 100+ stundents and NSS Volunteers were Present. District Election Officer Appriciated the Institute for actively participating in the rally. Students of our Institute participated in encouraging above 18 yrs students for New Voters registration. ELC members made more than 200 new voters registration. Institute's NSS volunteers—conducted Street- Paly in various places of South Solapur Constituency to aware about the importance of Voting and educate Voters about their Rights.