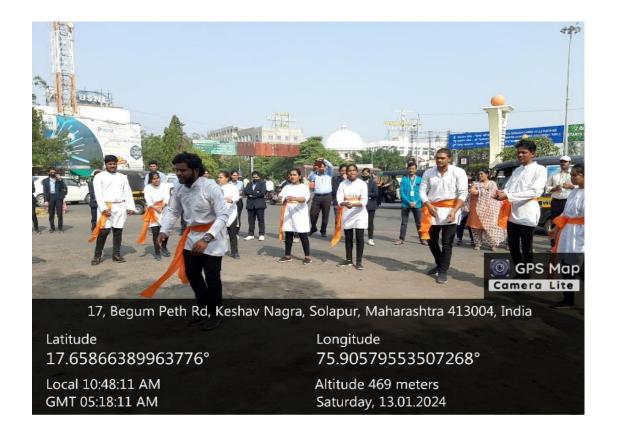

The Practice: In this practice, Institute participated in Voter awareness rally on 25<sup>th</sup> January,2024 organized by District Election Office, Solapur and Taluka Revenue Departments. Rally Statred from Char Putala by doing Poojan of Char Putala in the city, and it ends up at Solapur, Collector office, around 100+ stundents and NSS Volunteers were Present. District Election Officer Appriciated the Institute for actively participating in the rally. Students of our Institute participated in encouraging above 18 yrs students for New Voters registration. ELC members made more than 200 new voters registration. Institute's NSS volunteers—conducted Street- Paly in various places of South Solapur Constituency to aware about the importance of Voting and educate Voters about their Rights.