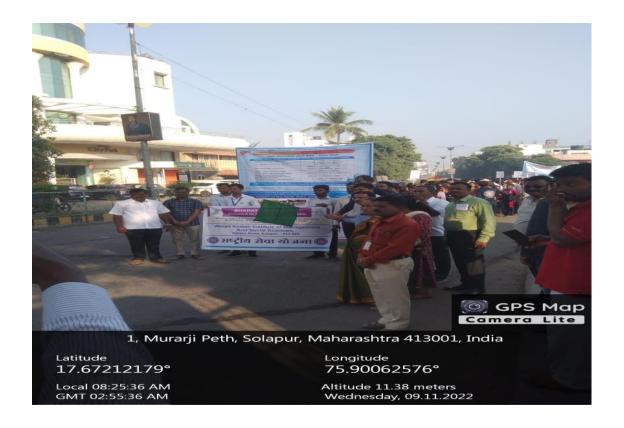

The Practice: In this practice, Institute participated in Voter awareness rally on 25<sup>th</sup> January,2024 organized by District Election Office, Solapur and Taluka Revenue Departments. Rally Statred from Char Putala by doing Poojan of Char Putala in the city, and it ends up at Solapur, Collector office, around 100+ stundents and NSS Volunteers were Present. District Election Officer Appriciated the Institute for actively participating in the rally. Students of our Institute participated in encouraging above 18 yrs students for New Voters registration. ELC members made more than 200 new voters registration. Institute's NSS volunteers—conducted Street- Paly in various places of South Solapur Constituency to aware about the importance of Voting and educate Voters about their Rights.