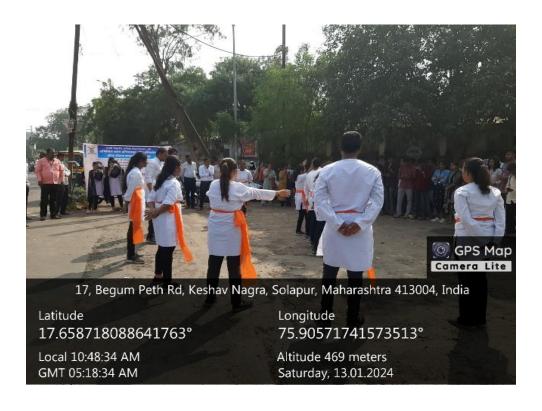

The Practice: In this practice, Institute participated in Voter awareness rally on 25<sup>th</sup> January,2024 organized by District Election Office, Solapur and Taluka Revenue Departments. Rally Statred from Char Putala by doing Poojan of Char Putala in the city, and it ends up at Solapur, Collector office, around 100+ stundents and NSS Volunteers were Present. District Election Officer Appriciated the Institute for actively participating in the rally. Students of our Institute participated in encouraging above 18 yrs students for New Voters registration. ELC members made more than 200 new voters registration. Institute's NSS volunteers—conducted Street- Paly in various places of South Solapur Constituency to aware about the importance of Voting and educate Voters about their Rights.