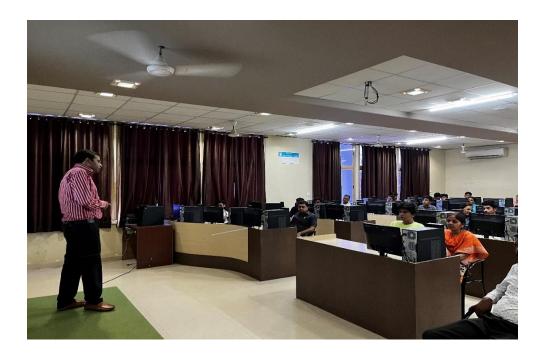

Students who are admitted in our institute for all courses are found very weak in English language. It is becoming very difficult to explain managerial and computer applications in local language. so we thought of that to conduct Communication enhancement program for all students.

So every year we conduct English Commination program for students.

In this practice, we take all the basics of English language. We train them English language with the help of regional language. The students find it easy to learn communication in English. Few of the students find it very difficult initially but after few days of learning they become fearless and attempt to speak in English.

After successful completion of the program ,We found students gets satisfied and get motivated .