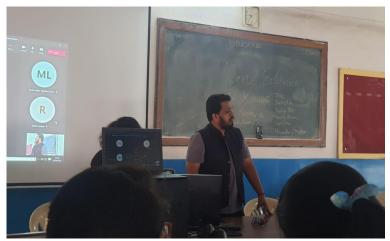

Ar. Mahesh Bangad speaking on "Preparing a portfolio for Applying for Internship '

Ar. Rahul Shrikhande gave a online talk on "Preparing for Internship Interview"

Question-Answer session.

The Resource Person and Coordinating faculty with fourth Year Students.