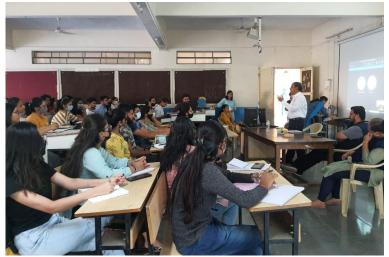

Dr. Sutar Briefing the students about the importance of PP in the architectural Education.

Mukta Latkar-Talwalkar, Professor, Professional Practice coordinator, Welcoming and Introducing the Fourth Year Students to the Inetrnship details.

Ar. Mahesh Bangad speaking on "Preparing a portfolio for Applying for Internship '

Ar. Rahul Shrikhande gave a online talk on "Preparing for Internship Interview"

Question-Answer session.

The Resource Person and Coordinating faculty with fourth Year Students.