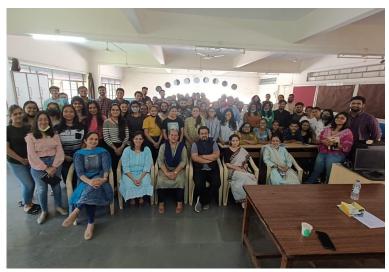

Ar. Mahesh Bangad speaking on "Preparing a portfolio for Applying for Internship '

Ar. Rahul Shrikhande gave a online talk on "Preparing for Internship Interview"

Question-Answer session.

The Resource Person and Coordinating faculty with fourth Year Students.