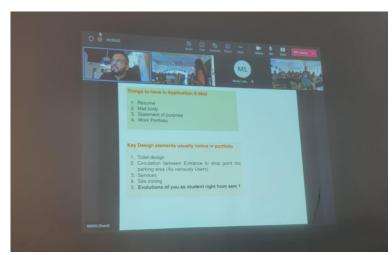

#### **Invited Resource Persons:**

Ar. Mahesh Bangad, Faculty BNCA, was invited to speak on "Preparing a portfolio for Applying for Internship'

and Ar. Rahul Shrikhande, Practicing Professional was invited to speak on "Preparing for Internship Interview".

#### **Speakers:**

- Mukta Latkar-Talwalkar, Professor and Deepto Soni, Assistant Professor, Professional Practice coordinators 2021-22 briefed the students about the syllabus requirements, and Internshp Protocals the students should initiate with. All the detail procedures and tenure details were explained.
- Ar. Mahesh Bangad's talk "Preparing a portfolio for Applying for Internship ' covered the following points mainly:
  - o Applying for Internships
  - o How to and what to
  - o Do's & Don'ts
  - o Ideal CV contents
  - o Ideal Portfolio contents
- Ar. Rahul Shrikhande's talk on "Preparing for Internship Interview" covered the following points mainly:
  - o Appearing for Interviews
  - o How to and what to
  - o Do's & Don'ts
  - o Applications for Internships, how to
- The talk was well received by the students who found the tips and advice by speakers positively preparing them for their tenure in Office in the next semester.