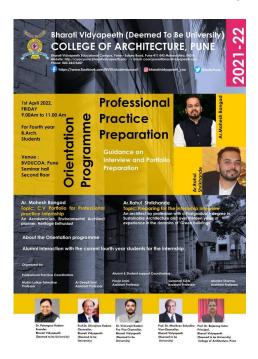

DAY/DATE: Friday 01<sup>st</sup> April 2022
TIMING: 9 to 12 noon.
ORGANISED FOR: Fourth Year students Div A and B, 2021-22
SUBJECT – A Orientation Programme for Internship in Professional Practice was arranged for 4th year students of Architecture.

#### **Invited Resource Persons:**

Ar. Mahesh Bangad, Faculty BNCA, was invited to speak on "Preparing a portfolio for Applying for Internship'

and Ar. Rahul Shrikhande, Practicing Professional was invited to speak on "Preparing for Internship Interview".