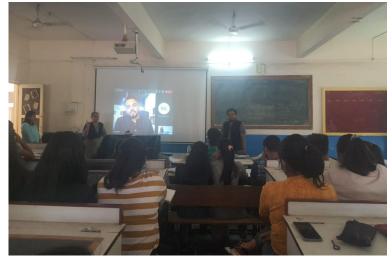

Ar. Mahesh Bangad speaking on "Preparing a portfolio for Applying for Internship '

Ar. Rahul Shrikhande gave a online talk on "Preparing for Internship Interview"

Question-Answer session.

The Resource Person and Coordinating faculty with fourth Year Students.